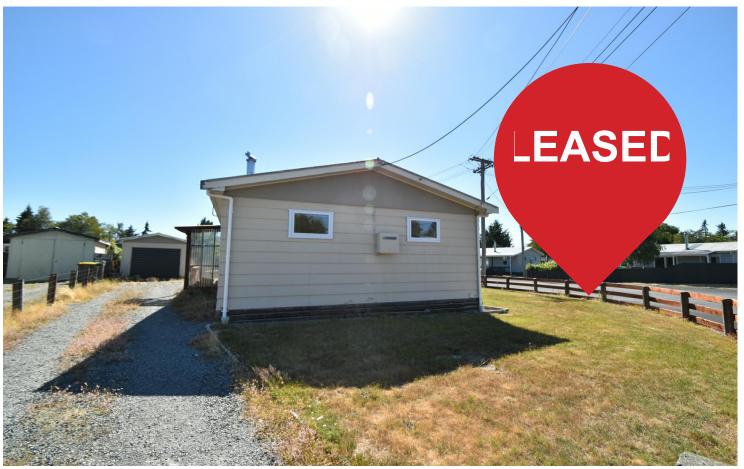

## **Twizel, 2 Cass Crescent**

Original 3-bedroom hydro - available now!

This 3-bedroom original hydro home offers modern comforts and style, featuring a modern fireplace and double glazing throughout for year-round warmth and peace. Enjoy a spacious and private backyard, complete with a rear decking area-perfect for outdoor entertaining or relaxing in your own private oasis.

Located on a desirable corner section, this home is just a short distance from town, giving you easy access to local amenities, shops, and cafes.

Please note, the garage is not included with the rental.