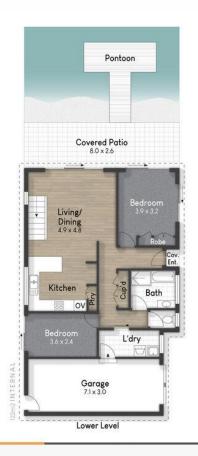

## Tweed Heads West, 2/66 Jacaranda Avenue

Boaters Paradise - 3 bedroom waterfront duplex!

Enjoy your morning coffee on the expansive deck overlooking the water, go for a morning paddleboard or jump in your boat from your private pontoon right on your doorstep.

Nestled in a spectacular pocket of the Tweed River, this unique waterfront duplex presents an outstanding opportunity for someone wanting to live the tranquil lifestyle.

In addition to the pontoon, the home also has a shared boat ramp to accommodate additional watercraft. This deep-water canal offers direct access to the ocean, via the spectacular Tweed River.

The distinctive design of this duplex includes; 3 bedrooms, plus a study and a loft space, making this home suitable for couples or families. Just a stones throw from Seagulls Leagues Club and local shops this property offers the ultimate lifestyle change. Property Features Include:

For Lease Please Call

View ljhooker.com.au/JZSHEZ

Contact Maree Curtis

0410 965 952 maree@ljhookersgc.com.au

Mikaela Young mikaela@ljhookersgc.com.au

LJ Hooker Coolangatta | Tweed (07) 5536 5577

- -Absolute waterfront property in quiet street
- -Private pontoon and boat ramp
- -3 Bedrooms, plus a study and loft space
- -Cathedral ceilings
- -Solid Cypress pine flooring upstairs
- -Solar Panels
- -New Air conditioning unit
- -Single Lock up Garage

Internal: 122 m² I External: 22 m² I Approx Total: 144 m²

LJ Hooker