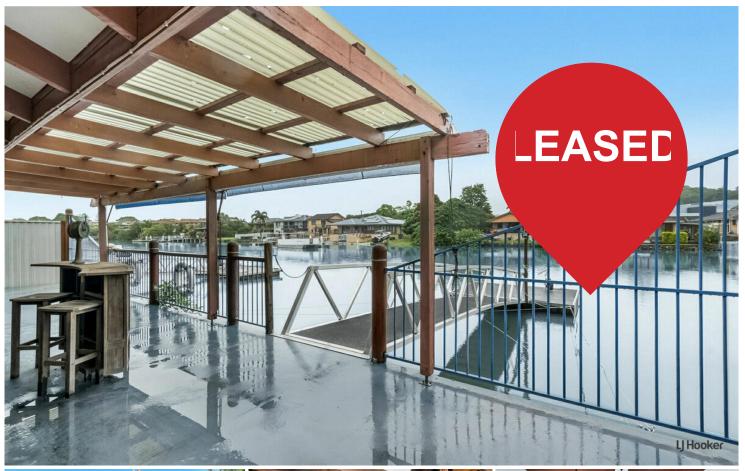

## Tweed Heads West, 2/66 Jacaranda Avenue

Boaters Paradise - 3 bedroom waterfront duplex!

Enjoy your morning coffee on the expansive deck overlooking the water, go for a morning paddleboard or jump in your boat from your private pontoon right on your doorstep.

Nestled in a spectacular pocket of the Tweed River, this unique waterfront duplex presents an outstanding opportunity for someone wanting to live the tranquil lifestyle.

In addition to the pontoon, the home also has a shared boat ramp to accommodate additional watercraft. This deep-water canal offers direct access to the ocean, via the spectacular Tweed River.

For Lease Please Call

View ljhooker.com.au/JZSHEZ

Contact Maree Curtis

0410 965 952 maree@ljhookersgc.com.au

Mikaela Young mikaela@ljhookersgc.com.au

LJ Hooker Coolangatta | Tweed (07) 5536 5577

- -Absolute waterfront property in quiet street
- -Private pontoon and boat ramp
- -3 Bedrooms, plus a study and loft space
- -Cathedral ceilings
- -Solid Cypress pine flooring upstairs
- -Solar Panels
- -New Air conditioning unit
- -Single Lock up Garage