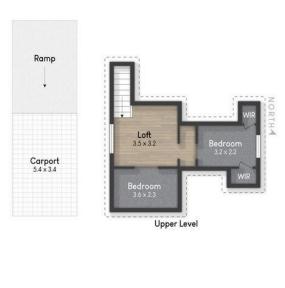

The distinctive design of this duplex includes; 3 bedrooms, plus a study and a loft space, making this home suitable for couples or families. Just a stones throw from Seagulls Leagues Club and local shops this property offers the ultimate lifestyle change. Property Features Include:

For Lease Please Call

View ljhooker.com.au/JZSHEZ

Contact Maree Curtis

0410 965 952 maree@ljhookersgc.com.au

Mikaela Young mikaela@ljhookersgc.com.au

LJ Hooker Coolangatta | Tweed (07) 5536 5577

- -Absolute waterfront property in quiet street
- -Private pontoon and boat ramp
- -3 Bedrooms, plus a study and loft space
- -Cathedral ceilings
- -Solid Cypress pine flooring upstairs
- -Solar Panels
- -New Air conditioning unit
- -Single Lock up Garage

Internal: 122 m² I External: 22 m² I Approx Total: 144 m²

LJ Hooker