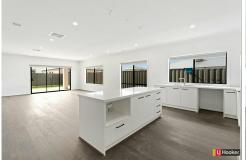

## Comprising of:

- Master bedroom with a walk in robe and en-suite with double vanity
- Four remaining bedrooms with walk in robes
- Open plan kitchen/living
- Separate bathroom and toilet
- Low maintenance gardens
- Ducted heating
- Evaporative Cooling