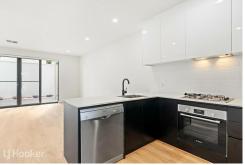

Various floorplan layouts available, one with double garage and 3 with upstairs sitting rooms or study's.

- \*High end fixtures and fittings
- \*Open plan kitchen, dining and living area opening to alfresco and courtyard
- \*Well-appointed kitchen with stainless steel appliances, dishwasher, oven and gas cooktop
- \*Main bedroom with walk in robe and ensuite
- \*2 remaining good sized bedrooms both with built in robes