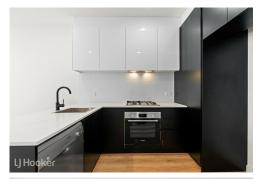

Various floorplan layouts available, one with double garage and 3 with upstairs sitting rooms or study's.

- \*High end fixtures and fittings
- \*Open plan kitchen, dining and living area opening to alfresco and courtyard
- \*Well-appointed kitchen with stainless steel appliances, dishwasher, oven and gas cooktop
- \*Main bedroom with walk in robe and ensuite
- \*2 remaining good sized bedrooms both with built in robes

# Tri Nguyen

0423 686 219

Tri.Nguyen@ljhadelaidemetro.com.au

LJ Hooker St Peters (08) 8362 8008

- \*Main bathroom tiled floor to ceiling with shower, bath and toilet
- \*Internal laundry
- \*Downstairs powder room
- \*Pergola, great for entertaining
- \*Low maintenance courtyard
- \*Ducted reverse cycle air conditioning
- \*Alarm system
- \*Video intercom
- \*Garage with remote control door and internal entry