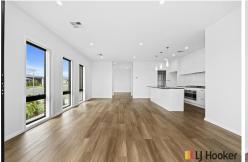

# Executive 4 Bedroom Home In The Heart of a Thriving Community

- •Spacious open plan combined kitchen, family & dining with separate living room
- •Kitchen with walk-in pantry, island bench, gas cooking, dishwasher and good storage
- •King size main bedroom with large walk-in robe and ensuite
- •3 other bedrooms all with built-in robes & separate study nook
- •Zoned ducted electric heating and cooling; ceiling fans in bedrooms
- •Covered outdoor entertaining area with ceiling fan
- ·Low maintenance fully fenced back yard
- •Double Garage with remote door & internal access