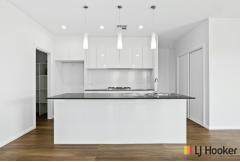

# Executive 4 Bedroom Home In The Heart of a Thriving Community

- •Spacious open plan combined kitchen, family & dining with separate living room
- •Kitchen with walk-in pantry, island bench, gas cooking, dishwasher and good storage
- •King size main bedroom with large walk-in robe and ensuite
- •3 other bedrooms all with built-in robes & separate study nook
- •Zoned ducted electric heating and cooling; ceiling fans in bedrooms
- •Covered outdoor entertaining area with ceiling fan
- ·Low maintenance fully fenced back yard
- •Double Garage with remote door & internal access