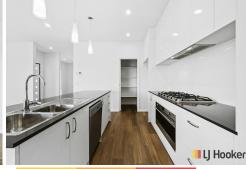

# Executive 4 Bedroom Home In The Heart of a Thriving Community

- •Spacious open plan combined kitchen, family & dining with separate living room
- •Kitchen with walk-in pantry, island bench, gas cooking, dishwasher and good storage
- •King size main bedroom with large walk-in robe and ensuite
- •3 other bedrooms all with built-in robes & separate study nook
- •Zoned ducted electric heating and cooling; ceiling fans in bedrooms
- •Covered outdoor entertaining area with ceiling fan
- ·Low maintenance fully fenced back yard
- •Double Garage with remote door & internal access