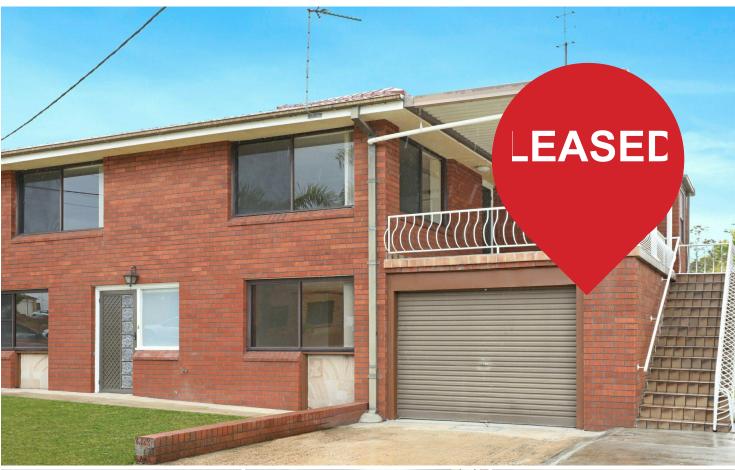

## Towradgi, 6/100 Towradgi Road House sized unit!

Positioned in a convenient location between Fairy Meadow and Corrimal CBD's is this spacious 2 story, 3-4 bedroom unit. Situated in a quiet and well maintained block the unit offers the space of a house with the low maintenance flexibility of unit living.

Featuring upstairs and downstairs living areas, 2 bathrooms, garage and spacious entertainers balcony. Recently painted throughout and a short walk to train station and the beach..

\*\* Applications submitted prior to physically viewing the property will NOT be processed until a physical inspection has been conducted.