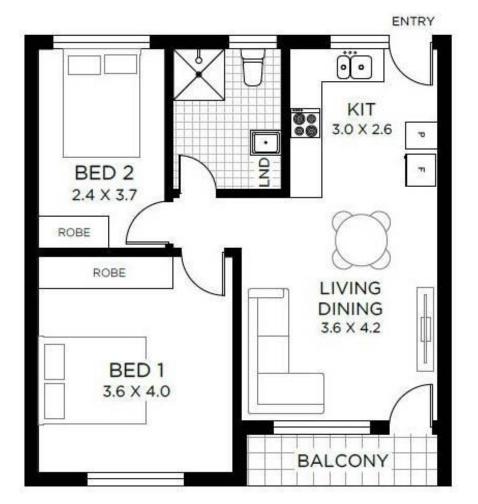

# Torrensville, 10/1A Stephens Avenue

Furnished Apartment, Between the City and the Sea

This partly furnished 2 bedroom unit is close to the city and the sea, within walking distance from local shops, cafe's and public transport. This updated unit is close to local schools and perfect for those looking for a low maintenance home.

#### Features:

- Modern kitchen with gas appliances and dishwasher
- Built in robes to both bedrooms
- Light filled, open plan living and dining
- Split system in lounge
- Combined laundry and bathroom
- No Parking included