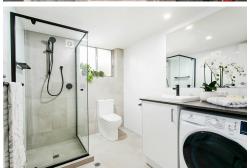

#### Features:

- Modern kitchen with gas appliances and dishwasher
- Built in robes to both bedrooms
- Light filled, open plan living and dining
- Split system in lounge
- Combined laundry and bathroom
- No Parking included