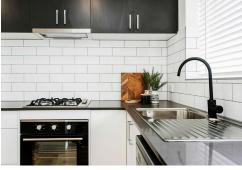

#### Features:

- Modern kitchen with gas appliances and dishwasher
- Built in robes to both bedrooms
- Light filled, open plan living and dining
- Split system in lounge
- Combined laundry and bathroom
- No Parking included