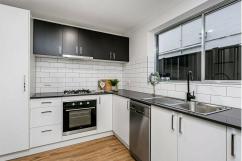

#### Features:

- Modern kitchen with gas appliances and dishwasher
- Built in robes to both bedrooms
- Light filled, open plan living and dining
- Split system in lounge
- Combined laundry and bathroom
- No Parking included