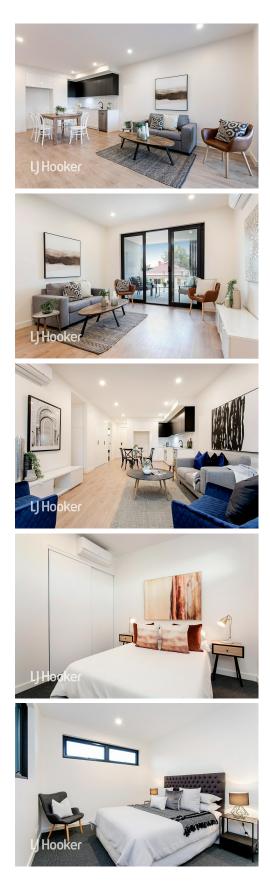

Offers a spacious and flexible floorplan with a large open-plan living, meals, and kitchen space. Two bedrooms first with ensuite, and built-in robes to both. Ducted AC throughout. Private Study. Sparkling bathroom and a balcony with a North Westerly aspect.

Features:

Spacious open-plan meals, lounge and kitchen space - with ducted AC L-shaped kitchen with high quality stainless steel appliances

**Disclaimer:** All information contained therein is gathered from relevant third parties sources. We cannot guarantee or give any warranty about the information provided. Interested parties must rely solely on their own enquiries.

### For Lease

Please Call

View Ijhooker.com.au/WGJHDM

LJ Hooker Mile End | Woodville

Contact

Kelli Horsell pm5@ljhooker.me

(08) 8352 7111

Stone bench tops, tiled splash back, 2PACK cabinetry, gas cooktop and dishwasher Robes to bedrooms Study Floating floorboards throughout Stylish floor-to-ceiling tiles and quality bathroom fittings LED downlights throughout Internal storage and separate European style laundry Northern aspect which allows for an abundance of natural light Elevator and stair access to all floors Secure undercover carparking Double glazing ensures external noise reduced, and heating cooling costs minimised.