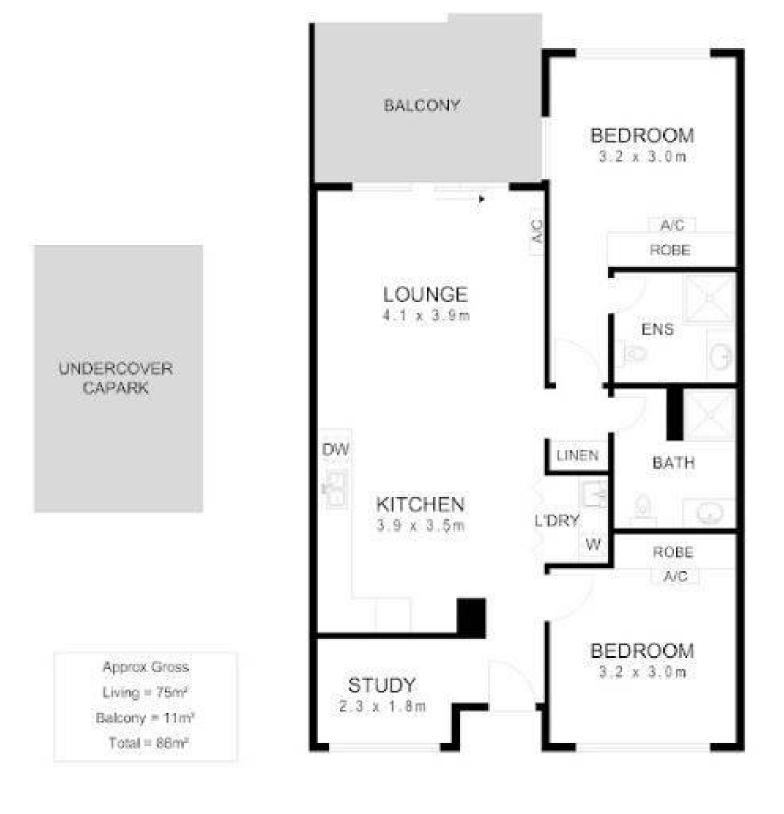

Offers a spacious and flexible floorplan with a large open-plan living, meals, and kitchen space. Two bedrooms first with ensuite, and built-in robes to both. Ducted AC throughout. Private Study. Sparkling bathroom and a balcony with a North Westerly aspect.

Features:

Spacious open-plan meals, lounge and kitchen space - with ducted AC L-shaped kitchen with high quality stainless steel appliances

**Disclaimer:** All information contained therein is gathered from relevant third parties sources. We cannot guarantee or give any warranty about the information provided. Interested parties must rely solely on their own enquiries.

### For Lease

Please Call

View Ijhooker.com.au/WGJHDM

LJ Hooker Mile End | Woodville

Contact

Kelli Horsell pm5@ljhooker.me

(08) 8352 7111

Stone bench tops, tiled splash back, 2PACK cabinetry, gas cooktop and dishwasher Robes to bedrooms Study Floating floorboards throughout Stylish floor-to-ceiling tiles and quality bathroom fittings LED downlights throughout Internal storage and separate European style laundry Northern aspect which allows for an abundance of natural light Elevator and stair access to all floors Secure undercover carparking Double glazing ensures external noise reduced, and heating cooling costs minimised.