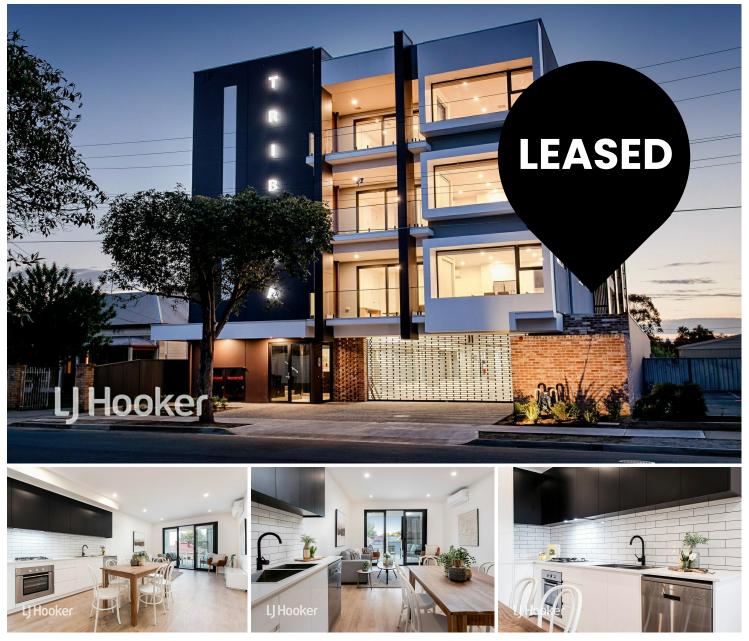

# Torrensville, 12/2 Rankine Road

Top floor living at its finest

With everything you need around you, such as authentic cafes and restaurants, grocery shopping, public transport, boutique shopping, and easy access into the CBD or to Henley Beach; this has to be the most convenient location in Adelaide.

Offers a spacious and flexible floorplan with a large open-plan living, meals, and kitchen space. Two bedrooms first with ensuite, and built-in robes to both. Ducted AC throughout. Private Study. Sparkling bathroom and a balcony with a North Westerly aspect.

Features:

Spacious open-plan meals, lounge and kitchen space - with ducted AC L-shaped kitchen with high quality stainless steel appliances

**Disclaimer:** All information contained therein is gathered from relevant third parties sources. We cannot guarantee or give any warranty about the information provided. Interested parties must rely solely on their own enquiries.

### For Lease

Please Call

View Ijhooker.com.au/WGJHDM

LJ Hooker Mile End | Woodville

Contact

Kelli Horsell pm5@ljhooker.me

(08) 8352 7111

Stone bench tops, tiled splash back, 2PACK cabinetry, gas cooktop and dishwasher Robes to bedrooms Study Floating floorboards throughout Stylish floor-to-ceiling tiles and quality bathroom fittings LED downlights throughout Internal storage and separate European style laundry Northern aspect which allows for an abundance of natural light Elevator and stair access to all floors Secure undercover carparking Double glazing ensures external noise reduced, and heating cooling costs minimised.