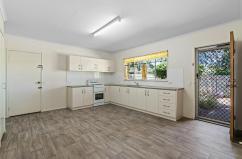

# **EAST TOOWOOMBA POSITION!!**

Located in the popular suburb of East Toowoomba sits this wonderful updated unit within a short drive to the CBD, hospital and also recreational parks.

Included in this lovely unit you will find two bedrooms both with built-ins, a large open plan dining and kitchen area. Large separate family room with ample space and outside you'll find an under covered entertaining area. Separate laundry and storage room for extra storage and also one covered carport with internal access.

### **Property Features:**

- -Two bedrooms both with buil-ins
- -Large open planning dining and kitchen area

2 1 1 1