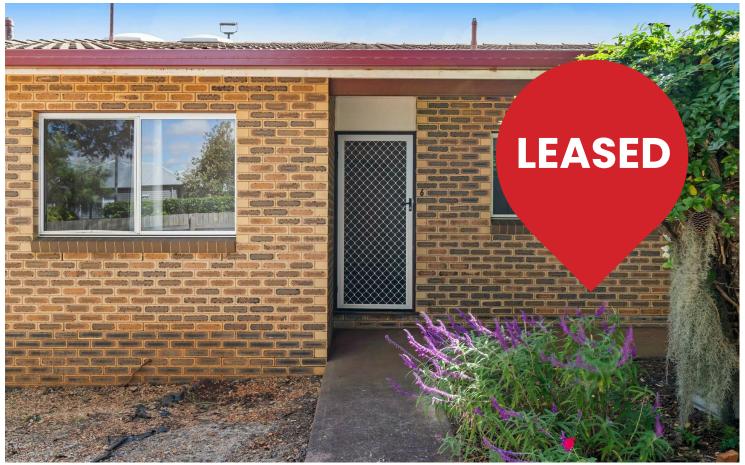

# **EAST TOOWOOMBA POSITION!!**

Located in the popular suburb of East Toowoomba sits this wonderful updated unit within a short drive to the CBD, hospital and also recreational parks.

Included in this lovely unit you will find two bedrooms both with built-ins, a large open plan dining and kitchen area. Large separate family room with ample space and outside you'll find an under covered entertaining area. Separate laundry and storage room for extra storage and also one covered carport with internal access.

### **Property Features:**

- -Two bedrooms both with buil-ins
- -Large open planning dining and kitchen area

2 1 1 1