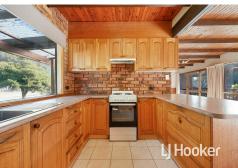

#### Boasting -

Master bedroom with ensuite,

Open plan kitchen, dining and living area with wood heater, ceiling fan and split system, Kitchen complete with stand alone cooktop and oven, plenty of cupboard,