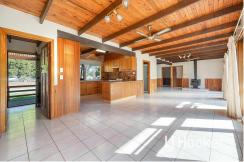

#### Boasting -

Master bedroom with ensuite,

Open plan kitchen, dining and living area with wood heater, ceiling fan and split system, Kitchen complete with stand alone cooktop and oven, plenty of cupboard,