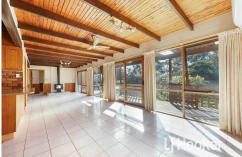

#### Boasting -

Master bedroom with ensuite,

Open plan kitchen, dining and living area with wood heater, ceiling fan and split system, Kitchen complete with stand alone cooktop and oven, plenty of cupboard,