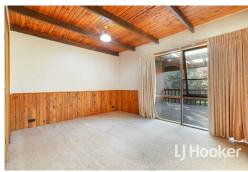

#### Boasting -

Master bedroom with ensuite,

Open plan kitchen, dining and living area with wood heater, ceiling fan and split system, Kitchen complete with stand alone cooktop and oven, plenty of cupboard,