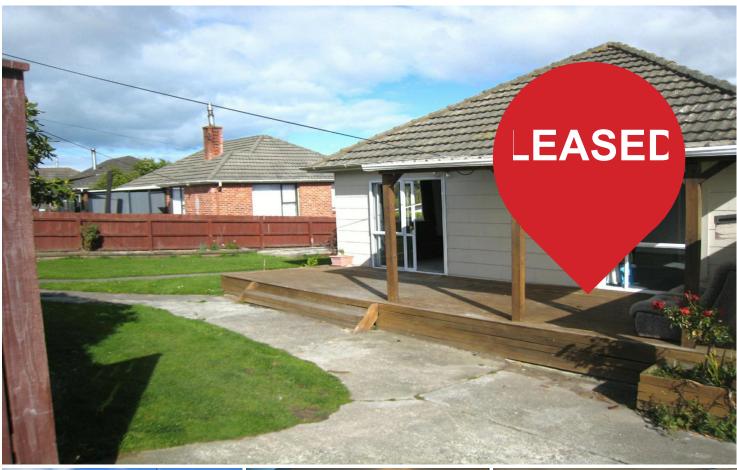

## Timaru, 62 Tyne Street

This three bedroom family home will be available shortly. With good sized bedrooms (including an enormous master), kitchen with dishwasher, a lounge heated by a heat pump making you cosy and warm in the winter. Large deck at the front to enjoy the sun in the summer.

The section is well fenced with room for the trampoline and to kick a ball around. The playhouse is a bonus that would enjoyed by the young ones. Located very handy to St Josephs Primary School

Sorry no pets.