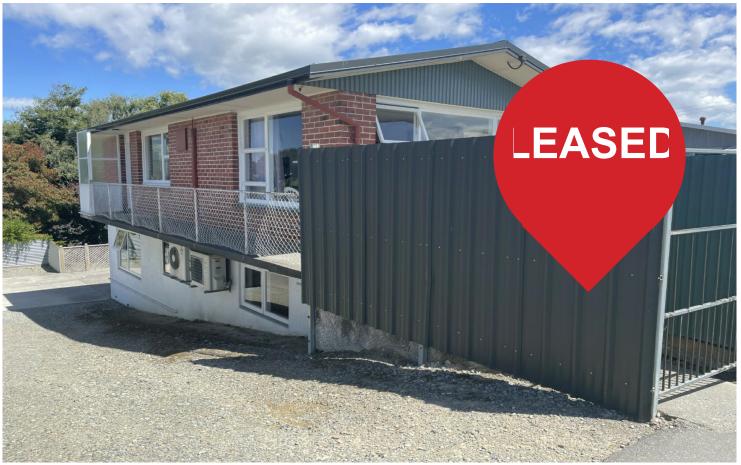

# Timaru, 264 Wai-iti Road

## Modern 5-Bedroom Home with Large Section

This stylish and spacious home offers:

- 5 Bedrooms: Generous-sized rooms, perfect for a growing family or for hosting guests.
- 2 Living Areas: Ample space for relaxation and entertainment, with an open-plan design for easy flow.
- Open Plan Kitchen & Kitchenette: Modern kitchen with high-quality appliances, plus a convenient kitchenette for added flexibility.
- 2 Bathrooms: Contemporary fixtures, designed for convenience and comfort.
- Garage: Secure parking for your vehicle.
- Off-Street Parking: Additional parking space for guests or extra vehicles.
- Large Section: A spacious outdoor area for kids to play, gardening, or outdoor entertaining.
- Pets negotiable