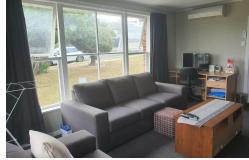

## A home on Tweedy!

This home has 2 large double bedrooms both with built in wardrobes. A separate lounge at the front of the house catches the afternoon sun, leaving the kitchen to overlook the back yard.

A fresh updated bathroom boasts a large shower, and a heat pump in the living room will keep you warm in winter.

Fully insulated, with lockable storage under the house.

Pets negotiable

Please follow the link to book a viewing https://apply.tenant.co.nz/2726646