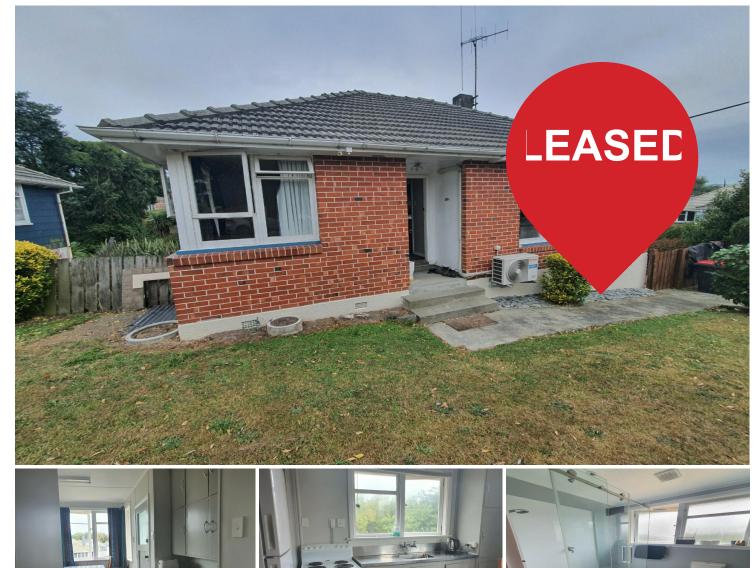

## A home on Tweedy!

This home has 2 large double bedrooms both with built in wardrobes. A separate lounge at the front of the house catches the afternoon sun, leaving the kitchen to overlook the back yard.

A fresh updated bathroom boasts a large shower, and a heat pump in the living room will keep you warm in winter.

Fully insulated, with lockable storage under the house.

Pets negotiable

Please follow the link to book a viewing https://apply.tenant.co.nz/2726646