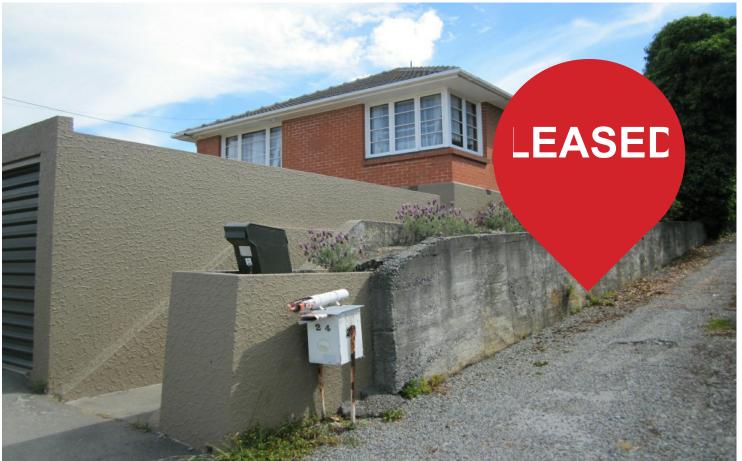

## Wallace Street

This tidy two-bedroom house is available soon! The property offers a heat pump for warmth, a tidy kitchen, a separate laundry room, shed plus a garage for your car.

The large, low maintenance garden section offers a sense of space but is not fenced in. Best suited for a professional couple.