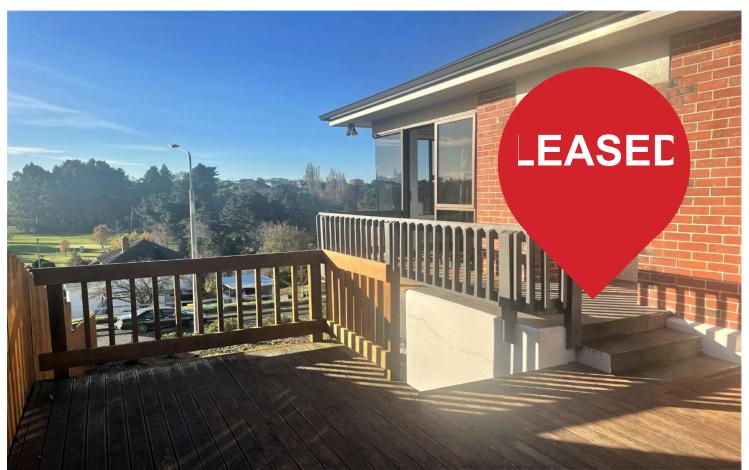

### **Fantastic Views!**

This elevated home has amazing views over Highfield Golf Course and out to sea. The home is comfortable and will be a joy to live in.

The modern kitchen will be a pleasure to work in. It is spacious, includes a dishwasher and has a duo wall oven and plenty of bench space. The dining area has a corner window making this area a special place to sit with a panoramic view. The lounge is a good size and opens out to a wooden deck that will capture good sun in the afternoon.

One bedroom upstairs (along with the main bathroom) and two downstairs with one of these having an ensuite. There is also an outside hobbies room.

Sorry no pets.

Total move in costs: Bond + First weeks rent = \$2,875