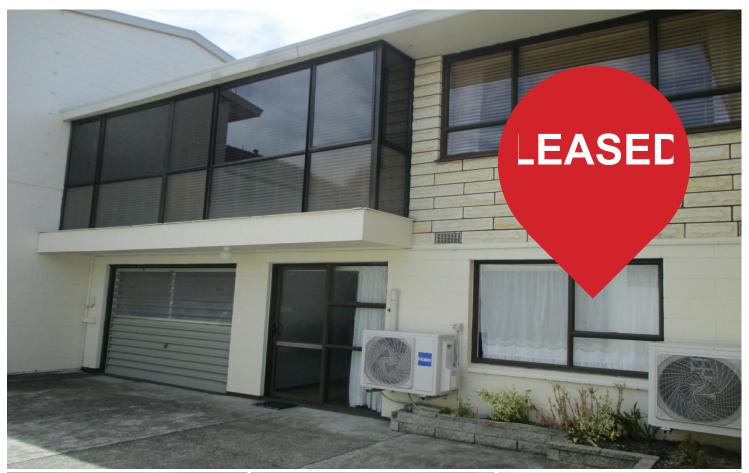

# **Spacious Apartment Living**

You will be pleasantly surprised when you enter this apartment with the space it has to offer. Large kitchen (with dishwasher), large living, good sized bedrooms and a large courtyard area that gets plenty of sun.

The living consists of an upstairs lounge with attached sunroom plus a downstairs rumpus room. Two heat pumps, one upstairs and the other downstairs.

A secure garage plus room for additional off-street parking. An ideal home for someone who wants the convenience of no lawns and minimal garden but enjoys their space. This is located close to Roncalli College, the Basilica and an easy walk to town. Not suitable for pets.