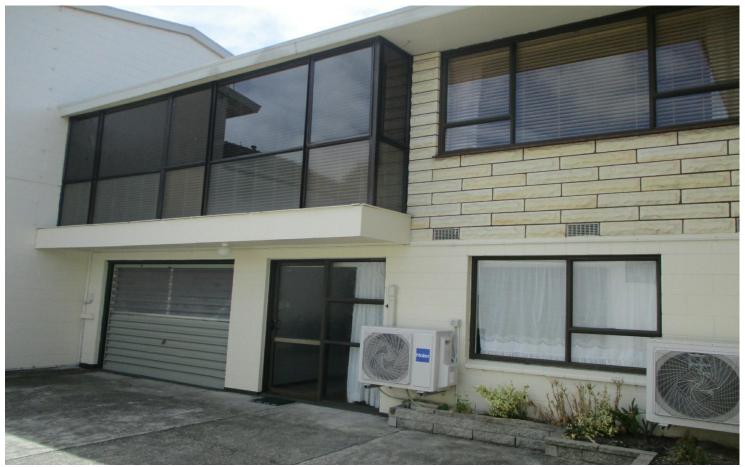

## **Spacious Apartment Living**

You will be pleasantly surprised when you enter this apartment with the space it has to offer. Large kitchen (with dishwasher), large living, good sized bedrooms and a large courtyard area that gets plenty of sun.

The living consists of an upstairs lounge with attached sunroom plus a downstairs rumpus room. Two heat pumps, one upstairs and the other downstairs.

A secure garage plus room for additional off-street parking. An ideal home for someone who wants the convenience of no lawns and minimal garden but enjoys their space. This is located close to Roncalli College, the Basilica and an easy walk to town. Not suitable for pets.