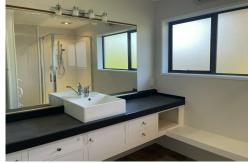

Downstairs has another large double bedroom, a storage room, and a second bathroom.

The garage has enough room for a car and your toys, and there's an extra off-street park too.

This apartment comes with a dishwasher, washing machine and fridge/freezer.