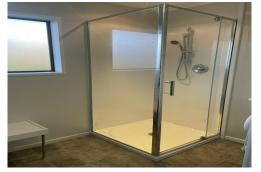

Downstairs has another large double bedroom, a storage room, and a second bathroom.

The garage has enough room for a car and your toys, and there's an extra off-street park too.

This apartment comes with a dishwasher, washing machine and fridge/freezer.