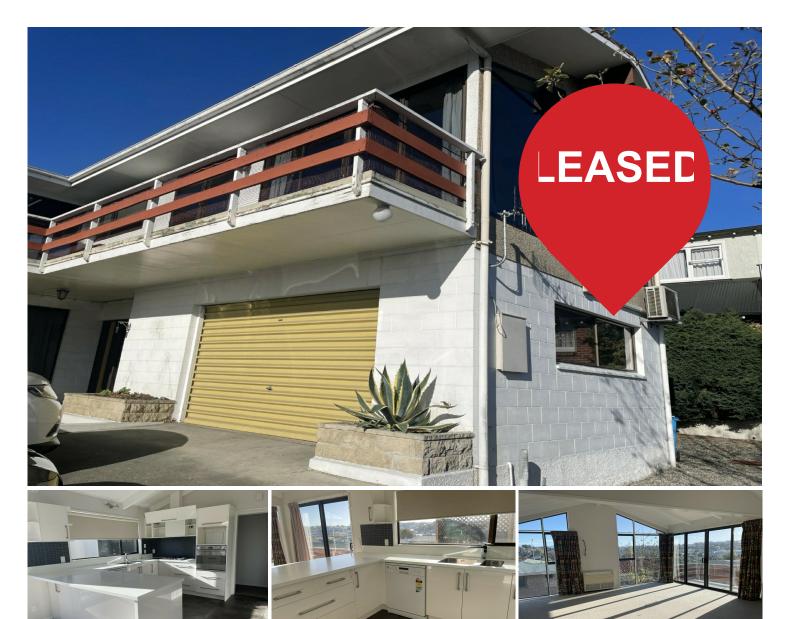

## Timaru, 3/61 Evans Street Sunny Apartment Living

Located just a short walk from Caroline Bay, Ashbury Park, and Pak 'n Save, is this spacious 2 bedroom apartment.

Upstairs has a great open plan living area with views over Ashbury, a great sized double bedroom, bathroom and the laundry too.

Downstairs has another large double bedroom, a storage room, and a second bathroom.

The garage has enough room for a car and your toys, and there's an extra off-street park too.

This apartment comes with a dishwasher, washing machine and fridge/freezer.