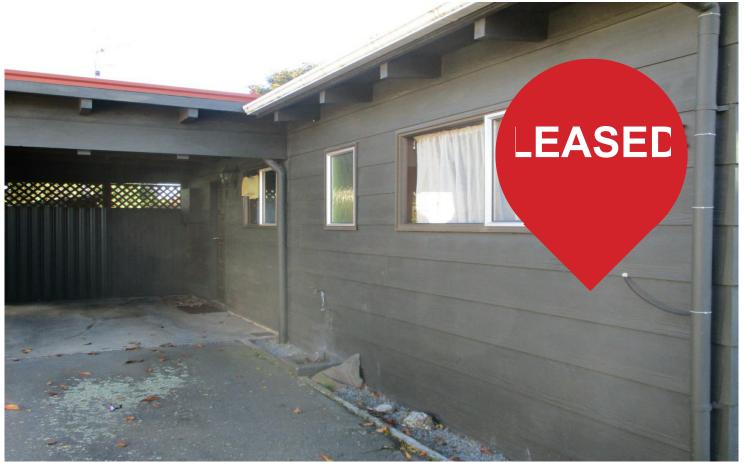

## **Timaru, 15B Raymond Street**

### One-bedroom Unit

Located on a quiet back section in West End, this one-bedroom unit is ideal for someone wanting to live in a peaceful spot.

Separate bedroom, bathroom with shower over the bath and a heat pump to keep you cosy. Your own separate entrance and very small patch of lawn to enjoy.

A carport to keep the frost off the car on the frosty mornings, this is ideal for someone wanting affordable and comfortable living.

Ingoing costs are Bond \$1,200 plus first week rent \$300 = \$1,500.