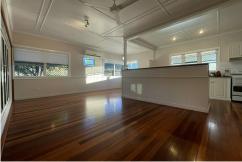

The property features;

- Open living and dining area with air-conditioning
- Modern kitchen
- Three bedrooms all with cupboards and air-conditioning
- Modern bathroom with separate toilet
- Enclosed patio area
- Security screens throughout
- Fully fenced yard