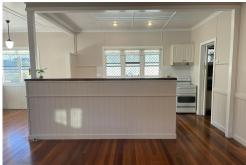

The property features;

- Open living and dining area with air-conditioning
- Modern kitchen
- Three bedrooms all with cupboards and air-conditioning
- Modern bathroom with separate toilet
- Enclosed patio area
- Security screens throughout
- Fully fenced yard