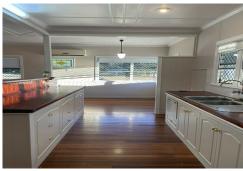

The property features;

- Open living and dining area with air-conditioning
- Modern kitchen
- Three bedrooms all with cupboards and air-conditioning
- Modern bathroom with separate toilet
- Enclosed patio area
- Security screens throughout
- Fully fenced yard