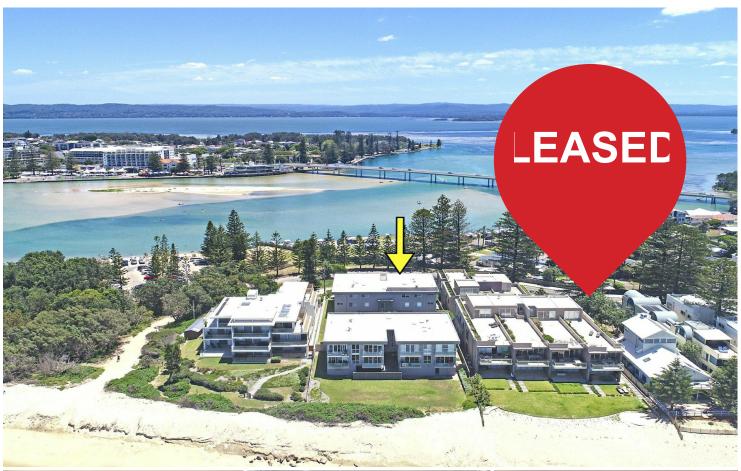

## The Entrance North, 8/3-5 Hutton Road BEACHSIDE PARADISE - WONDERFUL LAKE & PARK VIEWS

PLEASE TELEPHONE OUR OFFICE ON 4332 2555 HALF AN HOUR PRIOR TO INSPECTION TIME TO CONFIRM YOUR ATTENDANCE!

Boasting gorgeous views across The Entrance Channel, parkland and beyond, situated in this recently upgraded absolute beachfront complex this is truly a rare find.

From the front grassed area in your complex with the sands and ocean adjoining the grassed common entertaining area of the complex this type of beachfront living is usually only reserved for the precious few.

All just approx. 1 hour from Sydney CBD with Cafes, shopping, pubs just minutes walk

2 1 2 2

1 ∰

For Lease Please Call

View

ljhooker.com.au/167YF7M

LJ Hooker The Entrance (02) 4332 2555

Pets will be considered upon application.