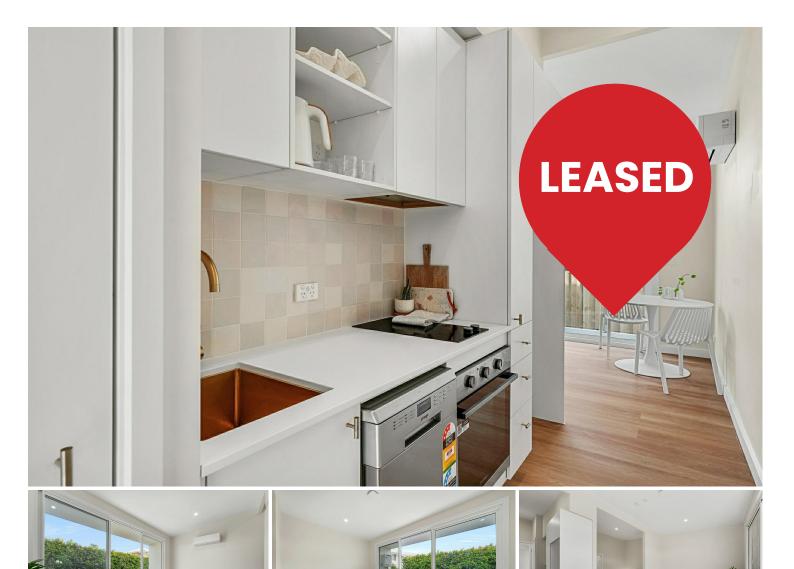

# Terrigal, 7/59 Terrigal Drive

Modern studio apartment

This unit at 59 Terrigal Drive is a rare find and is perfect for those seeking a comfortable and friendly living environment. Whether you're looking for beachside tranquility or a stylish apartment near the coast, this property offers it all.

Features Include:

- Modern finishes throughout the entire property
- Internal Laundry
- Private Balcony
- Air-conditioning
- Water, Electricity, Internet Included
- Car space included
- 5 minute drive to Erina Fair Shopping Centre