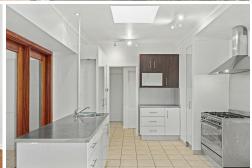

#### Property Features iNclude;

- 4 bedrooms, 3 with built-ins, master with ensuite and walk-in robe
- 2 bathrooms, including a modern ensuite in the master
- Multiple living areas, including a second living space
- Large upstairs deck and additional middle-floor deck
- Separate dining room and internal laundry for convenience
- Double lock-up garage with ample storage
- Undercover backyard, perfect for entertaining year-round
- Sweeping water views creating a serene backdrop