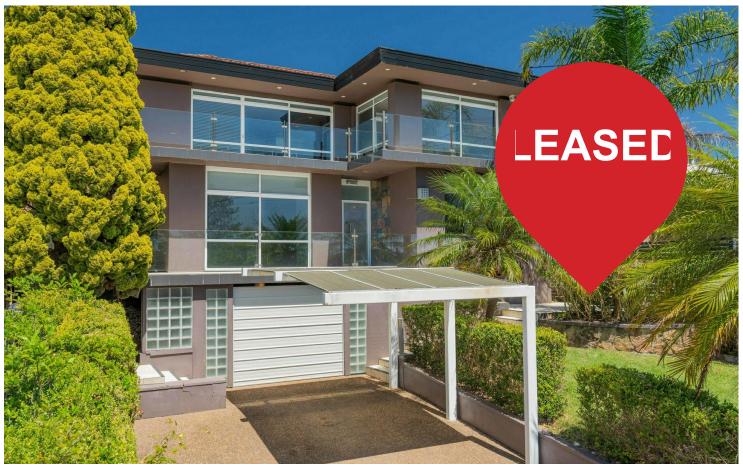

# Terrigal, 35 Willoughby Road

## Coastal Retreat with Water Views

Nestled in a peaceful location, this well-maintained home offers spacious living and breathtaking water views. Perfect for families or those who love to entertain, it combines comfort and style with thoughtful features throughout.

#### Property Features iNclude;

- 4 bedrooms, 3 with built-ins, master with ensuite and walk-in robe
- 2 bathrooms, including a modern ensuite in the master
- Multiple living areas, including a second living space
- Large upstairs deck and additional middle-floor deck
- Separate dining room and internal laundry for convenience
- Double lock-up garage with ample storage
- Undercover backyard, perfect for entertaining year-round
- Sweeping water views creating a serene backdrop