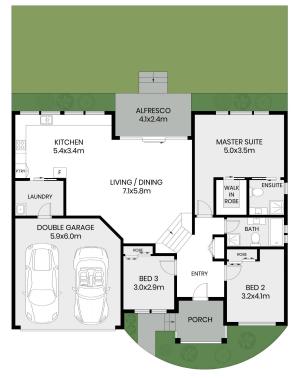

## 1/85-89 Willoughby Road Terrigal

**FLOOR PLAN** 

Scale in metres. Indicative only. Measurements and dimensions are approximate.

All information contained herein is gathered from sources we believe to be reliable.