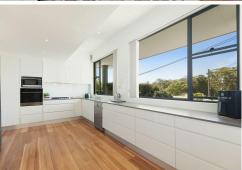

#### Property Features Include:

- 3 spacious bedrooms, each with walk-in robes
- 2 modern bathrooms, including a master ensuite
- Gourmet kitchen with stone benchtops, gas cooking, stainless steel appliances, and sleek soft-closing cabinetries
- Double lock-up garage for security
- Laundry with internal access for convenience