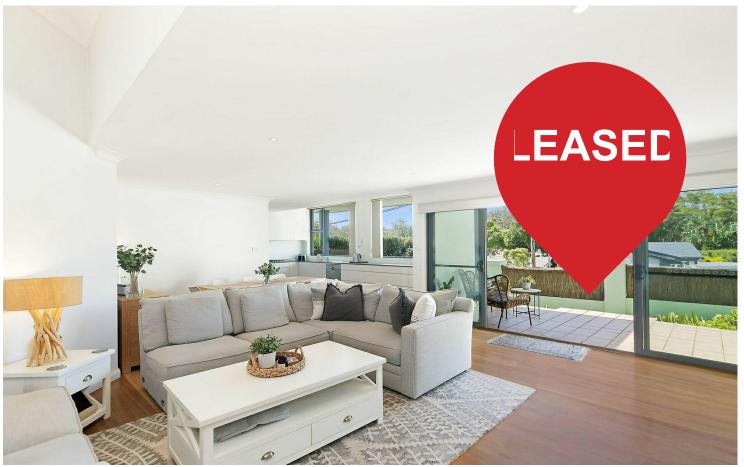

## **Stunning Sunlit Duplex**

Discover your dream home in the heart of Terrigal. This luxurious 3-bedroom duplex features a cascading split-level design, light-filled interiors, and top-notch amenities. Perfectly situated within walking distance to the beach and shops, it offers the ultimate coastal lifestyle.

#### Property Features Include:

- 3 spacious bedrooms, each with walk-in robes
- 2 modern bathrooms, including a master ensuite
- Gourmet kitchen with stone benchtops, gas cooking, stainless steel appliances, and sleek soft-closing cabinetries
- Double lock-up garage for security
- Laundry with internal access for convenience