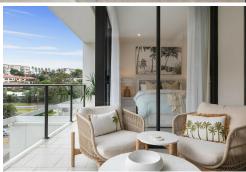

### Property Features include:

- 2 bedrooms with large built-in wardrobes
- 1 stylish bathroom, separate toilet room for convenience
- Built-in TV unit doubles as a study desk
- Gas cooktop & custom built-in fridge for a seamless look
- European laundry opposite the kitchen
- Ducted air conditioning throughout
- Large balcony, perfect for entertaining
- Secure building for peace of mind
- One secure basement car park
- Elevator to access necessary floors