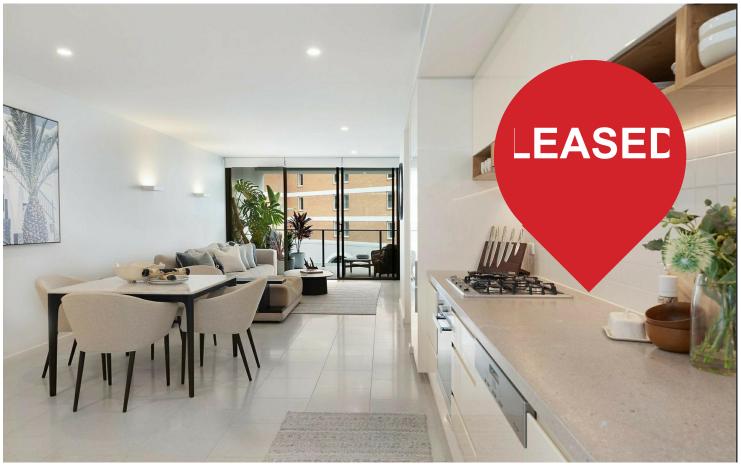

# Modern Coastal Living in the Heart of Terrigal

Experience stylish, low-maintenance living in this sleek and modern apartment, perfectly positioned just moments from Terrigal's vibrant cafes, restaurants, and stunning beach.

### Property Features include:

- 2 bedrooms with large built-in wardrobes
- 1 stylish bathroom, separate toilet room for convenience
- Built-in TV unit doubles as a study desk
- Gas cooktop & custom built-in fridge for a seamless look
- European laundry opposite the kitchen
- Ducted air conditioning throughout
- Large balcony, perfect for entertaining
- Secure building for peace of mind
- One secure basement car park
- Elevator to access necessary floors