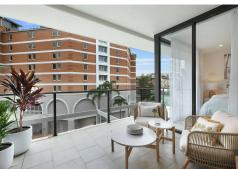

# Modern Coastal Living in the Heart of Terrigal

Experience stylish, low-maintenance living in this sleek and modern apartment, perfectly positioned just moments from Terrigal's vibrant cafes, restaurants, and stunning beach.

### Property Features include:

- 2 bedrooms with large built-in wardrobes
- 1 stylish bathroom, separate toilet room for convenience
- Built-in TV unit doubles as a study desk
- Gas cooktop & custom built-in fridge for a seamless look
- European laundry opposite the kitchen
- Ducted air conditioning throughout
- Large balcony, perfect for entertaining
- Secure building for peace of mind
- One secure basement car park
- Elevator to access necessary floors