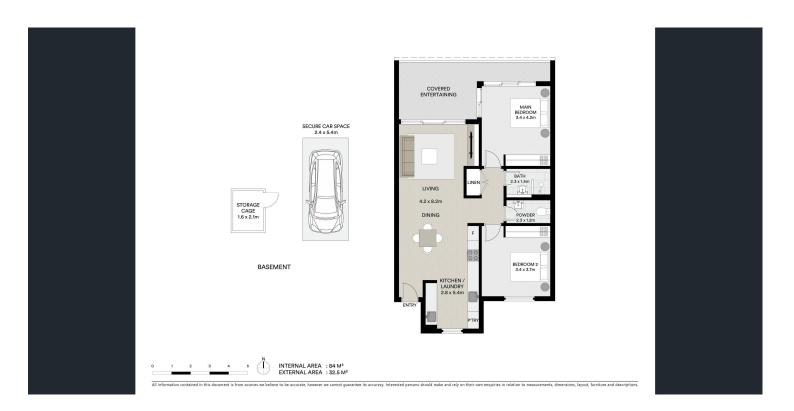

### Property Features include:

- 2 bedrooms with large built-in wardrobes
- 1 stylish bathroom, separate toilet room for convenience
- Built-in TV unit doubles as a study desk
- Gas cooktop & custom built-in fridge for a seamless look
- European laundry opposite the kitchen
- Ducted air conditioning throughout
- Large balcony, perfect for entertaining
- Secure building for peace of mind
- One secure basement car park
- Elevator to access necessary floors