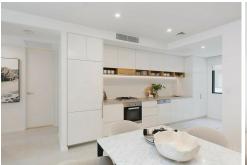

### Property Features include:

- 2 bedrooms with large built-in wardrobes
- 1 stylish bathroom, separate toilet room for convenience
- Built-in TV unit doubles as a study desk
- Gas cooktop & custom built-in fridge for a seamless look
- European laundry opposite the kitchen
- Ducted air conditioning throughout
- Large balcony, perfect for entertaining
- Secure building for peace of mind
- One secure basement car park
- Elevator to access necessary floors