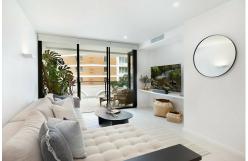

### Property Features include:

- 2 bedrooms with large built-in wardrobes
- 1 stylish bathroom, separate toilet room for convenience
- Built-in TV unit doubles as a study desk
- Gas cooktop & custom built-in fridge for a seamless look
- European laundry opposite the kitchen
- Ducted air conditioning throughout
- Large balcony, perfect for entertaining
- Secure building for peace of mind
- One secure basement car park
- Elevator to access necessary floors