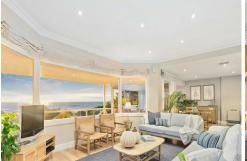

Features include:

- \*Set on a one way street
- \*Open plan family room with bay window, ocean views and opens to alfresco
- \*Cosy lounge with access to rear garden and gas log fireplace
- \*Sitting room or library with ocean views
- \*Modern kitchen with large breakfast bar, stone benchtops, induction cooktop, 1.5 oven, walk in pantry and dishwasher
- \*Large study with 2 built in desks and an abundance of shelving