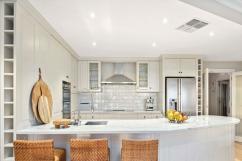

Features include:

- \*Set on a one way street
- \*Open plan family room with bay window, ocean views and opens to alfresco
- \*Cosy lounge with access to rear garden and gas log fireplace
- \*Sitting room or library with ocean views
- \*Modern kitchen with large breakfast bar, stone benchtops, induction cooktop, 1.5 oven, walk in pantry and dishwasher
- \*Large study with 2 built in desks and an abundance of shelving