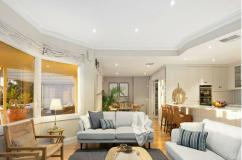

Features include:

- \*Set on a one way street
- \*Open plan family room with bay window, ocean views and opens to alfresco
- \*Cosy lounge with access to rear garden and gas log fireplace
- \*Sitting room or library with ocean views
- \*Modern kitchen with large breakfast bar, stone benchtops, induction cooktop, 1.5 oven, walk in pantry and dishwasher
- \*Large study with 2 built in desks and an abundance of shelving