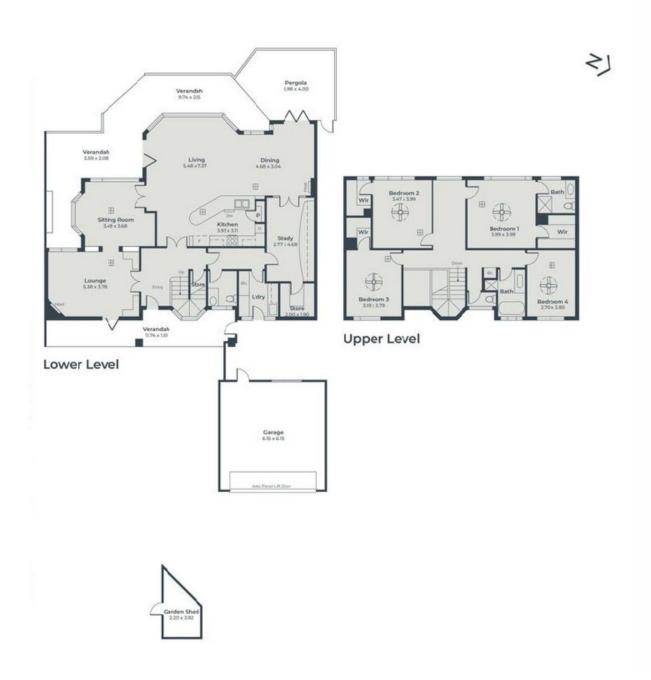

Features include:

- \*Set on a one way street
- \*Open plan family room with bay window, ocean views and opens to alfresco
- \*Cosy lounge with access to rear garden and gas log fireplace
- \*Sitting room or library with ocean views
- \*Modern kitchen with large breakfast bar, stone benchtops, induction cooktop, 1.5 oven, walk in pantry and dishwasher
- \*Large study with 2 built in desks and an abundance of shelving

#### **Kirsty Clark**

0422 005 721

kirsty.clark@ljhadelaidemetro.com.au

LJ Hooker St Peters (08) 8362 8008

- \*Upstairs lounge area
- \*Master bedroom with ocean views, ceiling fan, walk in robe and ensuite
- \*Sizeable second bedroom with walk in robe, ceiling fan and walk in robe
- \*Bedrooms 3 and 4 are both large with ceiling fans
- \*Main bathroom features freestanding bath, vanity, shower and separate toilet
- \*Downstairs powder room
- \*Internal laundry
- \*Private, enclosed courtyard with established gardens, water feature, deck, BBQ and pizza oven
- \*An abundance of storage throughout
- \*Ducted reverse cycle air conditioning
- \*Outdoor hot/cold shower
- \*Electronic café blinds to rear alfresco area
- \*Blackbutt flooring and new carpets
- \*Security system with intercom
- \*Double garage with remote controlled entry