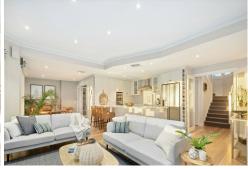

Features include:

- \*Set on a one way street
- \*Open plan family room with bay window, ocean views and opens to alfresco
- \*Cosy lounge with access to rear garden and gas log fireplace
- \*Sitting room or library with ocean views
- \*Modern kitchen with large breakfast bar, stone benchtops, induction cooktop, 1.5 oven, walk in pantry and dishwasher
- \*Large study with 2 built in desks and an abundance of shelving