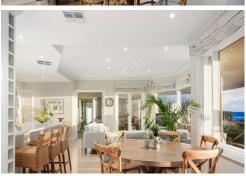

Features include:

- \*Set on a one way street
- \*Open plan family room with bay window, ocean views and opens to alfresco
- \*Cosy lounge with access to rear garden and gas log fireplace
- \*Sitting room or library with ocean views
- \*Modern kitchen with large breakfast bar, stone benchtops, induction cooktop, 1.5 oven, walk in pantry and dishwasher
- \*Large study with 2 built in desks and an abundance of shelving

#### **Kirsty Clark**

0422 005 721

kirsty.clark@ljhadelaidemetro.com.au

LJ Hooker St Peters (08) 8362 8008

- \*Upstairs lounge area
- \*Master bedroom with ocean views, ceiling fan, walk in robe and ensuite
- \*Sizeable second bedroom with walk in robe, ceiling fan and walk in robe
- \*Bedrooms 3 and 4 are both large with ceiling fans
- \*Main bathroom features freestanding bath, vanity, shower and separate toilet
- \*Downstairs powder room
- \*Internal laundry
- \*Private, enclosed courtyard with established gardens, water feature, deck, BBQ and pizza oven
- \*An abundance of storage throughout
- \*Ducted reverse cycle air conditioning
- \*Outdoor hot/cold shower
- \*Electronic café blinds to rear alfresco area
- \*Blackbutt flooring and new carpets
- \*Security system with intercom
- \*Double garage with remote controlled entry