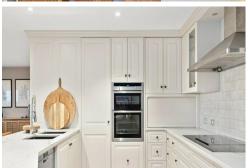

Features include:

- \*Set on a one way street
- \*Open plan family room with bay window, ocean views and opens to alfresco
- \*Cosy lounge with access to rear garden and gas log fireplace
- \*Sitting room or library with ocean views
- \*Modern kitchen with large breakfast bar, stone benchtops, induction cooktop, 1.5 oven, walk in pantry and dishwasher
- \*Large study with 2 built in desks and an abundance of shelving