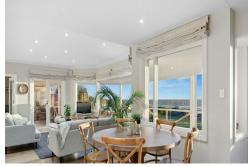

Features include:

- \*Set on a one way street
- \*Open plan family room with bay window, ocean views and opens to alfresco
- \*Cosy lounge with access to rear garden and gas log fireplace
- \*Sitting room or library with ocean views
- \*Modern kitchen with large breakfast bar, stone benchtops, induction cooktop, 1.5 oven, walk in pantry and dishwasher
- \*Large study with 2 built in desks and an abundance of shelving