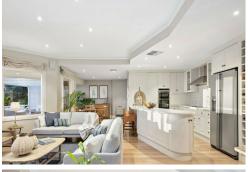

Features include:

- \*Set on a one way street
- \*Open plan family room with bay window, ocean views and opens to alfresco
- \*Cosy lounge with access to rear garden and gas log fireplace
- \*Sitting room or library with ocean views
- \*Modern kitchen with large breakfast bar, stone benchtops, induction cooktop, 1.5 oven, walk in pantry and dishwasher
- \*Large study with 2 built in desks and an abundance of shelving