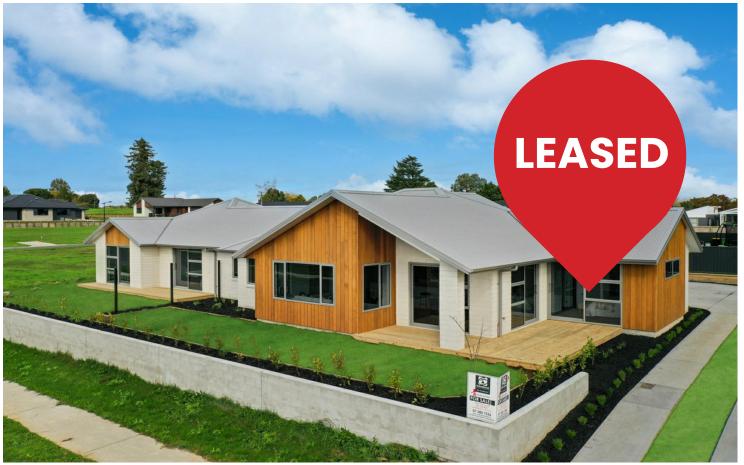

# Te Awamutu, 80 Wetere Drive

# Brand New Five Bedroom Home

This attached, brand new home boasts five bedrooms and is situated in the Thorncombe Park subdivision. The modern kitchen has a walk-in pantry. The open-plan design seamlessly connects the kitchen, dining, and living areas. The master bedroom features double walk-in robes and ensuite. The family bathroom comes with a separate toilet. The deck can be accessed from the master bedroom and living area. There is a double internal access garage. The house is joined to a separate three-bedroom home.