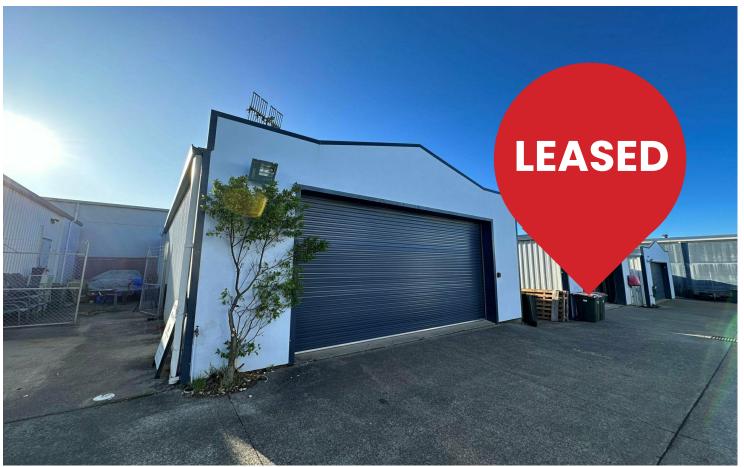

# Taylors Beach, 3/10 Shearwater Drive

COMMERCIAL SHED - TAYLORS BEACH

Commercial shed located in the busy Shearwater business park at Taylors Beach are now available for lease.

### Shed features:

- \*105 square metres of internal industrial space with a 26 square metre caged area
- \* Single car space.
- \* Internal amenities (shower and toilet) and basic kitchenette.
- \* Access through a 5 metre wide roller door