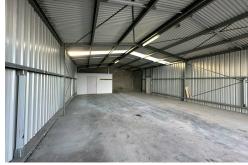

# Taylors Beach, 3/10 Shearwater Drive

COMMERCIAL SHED - TAYLORS BEACH

Commercial shed located in the busy Shearwater business park at Taylors Beach are now available for lease.

### Shed features:

- \*105 square metres of internal industrial space with a 26 square metre caged area
- \* Single car space.
- \* Internal amenities (shower and toilet) and basic kitchenette.
- \* Access through a 5 metre wide roller door