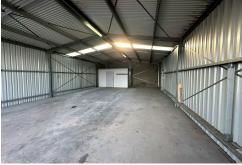

### Shed features:

- \*105 square metres of internal industrial space with a 26 square metre caged area
- \* Single car space.
- \* Internal amenities (shower and toilet) and basic kitchenette.
- \* Access through a 5 metre wide roller door