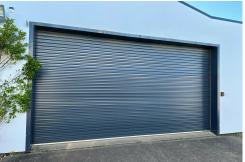

### Shed features:

- \*105 square metres of internal industrial space with a 26 square metre caged area
- \* Single car space.
- \* Internal amenities (shower and toilet) and basic kitchenette.
- \* Access through a 5 metre wide roller door