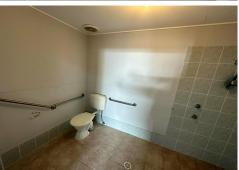

### Shed features:

- \*105 square metres of internal industrial space with a 26 square metre caged area
- \* Single car space.
- \* Internal amenities (shower and toilet) and basic kitchenette.
- \* Access through a 5 metre wide roller door