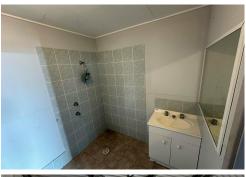

### Shed features:

- \*105 square metres of internal industrial space with a 26 square metre caged area
- \* Single car space.
- \* Internal amenities (shower and toilet) and basic kitchenette.
- \* Access through a 5 metre wide roller door