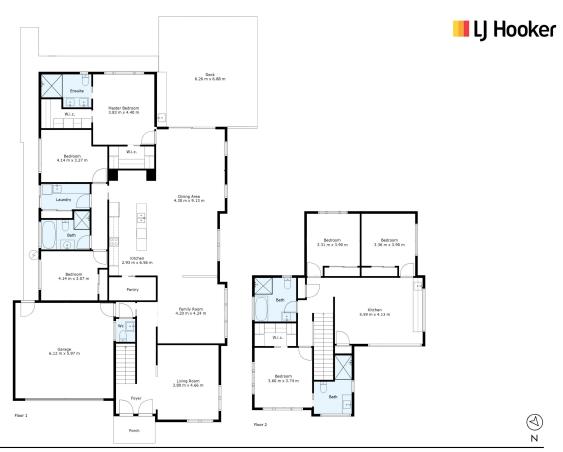

### MAIN HOUSE - \$800 Per Week

This spacious home offers a stunning master suite with a walk-in wardrobe and private ensuite. It also includes two additional large bedrooms with built-in wardrobes, a main bathroom, and a separate powder room for added convenience. The open-plan kitchen, complete with a walk-in pantry, flows into a bright and airy living area, with a separate rumpus room ideal for a home office or media space.

The main house includes double remote garage with internal access, while outside, you'll find an entertainer's paradise with retractable pergolas and a fully equipped outdoor gas kitchen, perfect for alfresco dining.

#### UPPER SEPARATE DWELLING - \$650 Per Week

This upper level offers a private and comfortable living space with a luxurious master suite, complete with a walk-in wardrobe and ensuite bathroom. There are two additional spacious bedrooms with built-in wardrobes and a main bathroom, making it ideal for small family or professional working couples.

The well-appointed kitchen, featuring an electric oven and stovetop, opens into a light-filled living area with an open-plan layout.

Designed for year-round comfort, the home includes ducted reverse-cycle air conditioning, zoned for both levels separately, and double-glazed windows that provide excellent insulation and noise reduction. Enjoy a peaceful, energy-efficient lifestyle in this beautifully designed upper dwelling!

Features Include:

- \* Master bedroom with walk in wardrobe and ensuite
- \* Two spacious bedrooms with wardrobes
- \* Large bathroom
- \* Shared open plan kitchen and living area
- \* Zoned ducted reserves cycle air conditioning
- \* Double glazed windows and solar panels.
- \* On street parking

### 55 McCredie St, Taylor

**Disclaimer:** Plans are indicative only and should be checked by the prospective purchaser. Plans shown are for presentation purposes and are not part of any legal document. All measurements and figures are approximate. The information herein is gathered from sources we believe to be reliable.