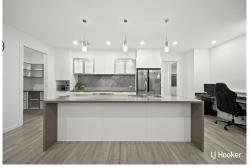

### MAIN HOUSE - \$800 Per Week

This spacious home offers a stunning master suite with a walk-in wardrobe and private ensuite. It also includes two additional large bedrooms with built-in wardrobes, a main bathroom, and a separate powder room for added convenience. The open-plan kitchen, complete with a walk-in pantry, flows into a bright and airy living area, with a separate rumpus room ideal for a home office or media space.

EER LJ Hooker Belconnen (02) 6251 1477

leasingconsultant@ljhbelconnen.com.au

Features Include:

- \* Master bedroom with walk in wardrobe and ensuite
- \* Two spacious bedrooms with wardrobe
- \* Open plan kitchen and living area
- \* Large bathroom with separate powder room
- \* Double remote garage with internal access
- \* Large, separated rumpus room
- \* Rear Exterior entertainment space with gas outdoor kitchen
- \* Zoned ducted reserves cycle air conditioning
- \* Double glazed windows and solar panels.
- \* Underfloor heating (excluding Bedrooms)