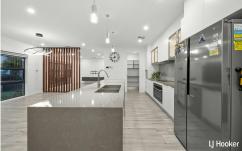

### MAIN HOUSE - \$800 Per Week

This spacious home offers a stunning master suite with a walk-in wardrobe and private ensuite. It also includes two additional large bedrooms with built-in wardrobes, a main bathroom, and a separate powder room for added convenience. The open-plan kitchen, complete with a walk-in pantry, flows into a bright and airy living area, with a separate rumpus room ideal for a home office or media space.

EER LJ Hooker Belconnen (02) 6251 1477

leasingconsultant@ljhbelconnen.com.au

Features Include:

- \* Master bedroom with walk in wardrobe and ensuite
- \* Two spacious bedrooms with wardrobe
- \* Open plan kitchen and living area
- \* Large bathroom with separate powder room
- \* Double remote garage with internal access
- \* Large, separated rumpus room
- \* Rear Exterior entertainment space with gas outdoor kitchen
- \* Zoned ducted reserves cycle air conditioning
- \* Double glazed windows and solar panels.
- \* Underfloor heating (excluding Bedrooms)