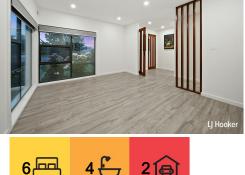

### MAIN HOUSE - \$800 Per Week

This spacious home offers a stunning master suite with a walk-in wardrobe and private ensuite. It also includes two additional large bedrooms with built-in wardrobes, a main bathroom, and a separate powder room for added convenience. The open-plan kitchen, complete with a walk-in pantry, flows into a bright and airy living area, with a separate rumpus room ideal for a home office or media space.

#### UPPER SEPARATE DWELLING - \$650 Per Week

This upper level offers a private and comfortable living space with a luxurious master suite, complete with a walk-in wardrobe and ensuite bathroom. There are two additional spacious bedrooms with built-in wardrobes and a main bathroom, making it ideal for small family or professional working couples.

The well-appointed kitchen, featuring an electric oven and stovetop, opens into a light-filled living area with an open-plan layout.

Designed for year-round comfort, the home includes ducted reverse-cycle air conditioning, zoned for both levels separately, and double-glazed windows that provide excellent insulation and noise reduction. Enjoy a peaceful, energy-efficient lifestyle in this beautifully designed upper dwelling!