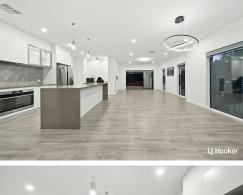

### MAIN HOUSE - \$800 Per Week

This spacious home offers a stunning master suite with a walk-in wardrobe and private ensuite. It also includes two additional large bedrooms with built-in wardrobes, a main bathroom, and a separate powder room for added convenience. The open-plan kitchen, complete with a walk-in pantry, flows into a bright and airy living area, with a separate rumpus room ideal for a home office or media space.

The well-appointed kitchen, featuring an electric oven and stovetop, opens into a light-filled living area with an open-plan layout.

Designed for year-round comfort, the home includes ducted reverse-cycle air conditioning, zoned for both levels separately, and double-glazed windows that provide excellent insulation and noise reduction. Enjoy a peaceful, energy-efficient lifestyle in this beautifully designed upper dwelling!