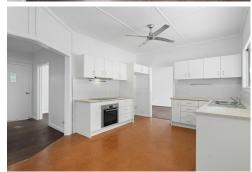

At you enter the home you are greeted by an L -shaped veranda, wrapping around the living and dining spaces, allowing you to entertain with ease. The open plan living and dining spaces are serviced by a ceiling fan and enjoy direct access to the veranda and kitchen. The kitchen offers an induction cooktop, Bosch oven, stainless steel dishwasher and ample bench and cupboard space for the cook of the home to enjoy.