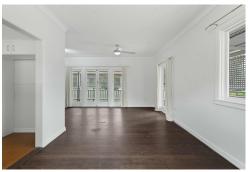

At you enter the home you are greeted by an L -shaped veranda, wrapping around the living and dining spaces, allowing you to entertain with ease. The open plan living and dining spaces are serviced by a ceiling fan and enjoy direct access to the veranda and kitchen. The kitchen offers an induction cooktop, Bosch oven, stainless steel dishwasher and ample bench and cupboard space for the cook of the home to enjoy.