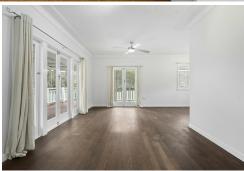

At you enter the home you are greeted by an L -shaped veranda, wrapping around the living and dining spaces, allowing you to entertain with ease. The open plan living and dining spaces are serviced by a ceiling fan and enjoy direct access to the veranda and kitchen. The kitchen offers an induction cooktop, Bosch oven, stainless steel dishwasher and ample bench and cupboard space for the cook of the home to enjoy.

Features of 354 Marshall Road at a glance:

- Recently updated
- Spacious floorplan both internally and externally
- L-shaped veranda
- Open plan living and dining spaces with direct access to the veranda and kitchen
- Kitchen with induction cooktop, Bosch oven, stainless steel dishwasher and ample bench & cupboard space for the cook of the home to enjoy
- 3 bedrooms with ceiling fans (2 with built-in robes and 1 with air-conditioning)
- Main bedroom with ensuite
- Carport
- Outdoor laundry
- Undercover patio
- Shed for storage
- Solar hot water
- Easy access to the motorway into the CBD
- Easy access to the Gold Coat and airport through the Clem 7
- Short walk to busway
- Close to major Hospitals and Universities, shops & cafes
- 8km to the CBD
- Within the Wellers Hill State School catchment
- Within the Holland Park State High School