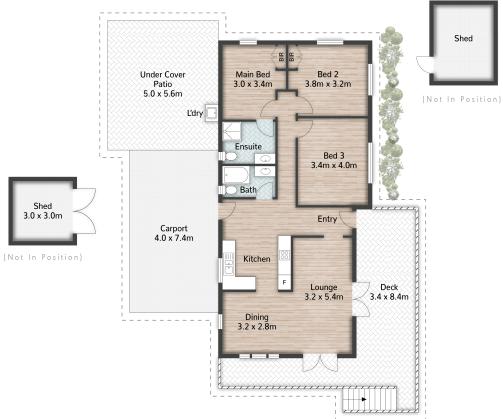

At you enter the home you are greeted by an L -shaped veranda, wrapping around the living and dining spaces, allowing you to entertain with ease. The open plan living and dining spaces are serviced by a ceiling fan and enjoy direct access to the veranda and kitchen. The kitchen offers an induction cooktop, Bosch oven, stainless steel dishwasher and ample bench and cupboard space for the cook of the home to enjoy.

Down the hall, there are three bedrooms on offer, all with ceiling fans and two with built-in robes. One of the bedrooms offer air-conditioning, ensuring comfort

3 2 5 3

for the warmer months. The main bedrooms sits at the back of the property with its own private ensuite with shower, vanity and toilet.

Outside of the home, there is parking under the side carport for a car and undercover patio, this a perfect spot to unwind of an afternoon overlooking the yard. The outdoor laundry is located to the side of the patio. The back yard is fully fenced, offering both security and comfort. There is a shed available to use in line with your needs. The home also offers solar hot water.