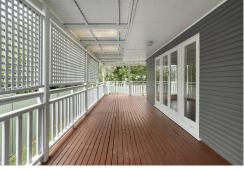

At you enter the home you are greeted by an L -shaped veranda, wrapping around the living and dining spaces, allowing you to entertain with ease. The open plan living and dining spaces are serviced by a ceiling fan and enjoy direct access to the veranda and kitchen. The kitchen offers an induction cooktop, Bosch oven, stainless steel dishwasher and ample bench and cupboard space for the cook of the home to enjoy.

Features of 354 Marshall Road at a glance:

- Recently updated
- Spacious floorplan both internally and externally
- L-shaped veranda
- Open plan living and dining spaces with direct access to the veranda and kitchen
- Kitchen with induction cooktop, Bosch oven, stainless steel dishwasher and ample bench & cupboard space for the cook of the home to enjoy
- 3 bedrooms with ceiling fans (2 with built-in robes and 1 with air-conditioning)
- Main bedroom with ensuite
- Carport
- Outdoor laundry
- Undercover patio
- Shed for storage
- Solar hot water
- Easy access to the motorway into the CBD
- Easy access to the Gold Coat and airport through the Clem 7
- Short walk to busway
- Close to major Hospitals and Universities, shops & cafes
- 8km to the CBD
- Within the Wellers Hill State School catchment
- Within the Holland Park State High School