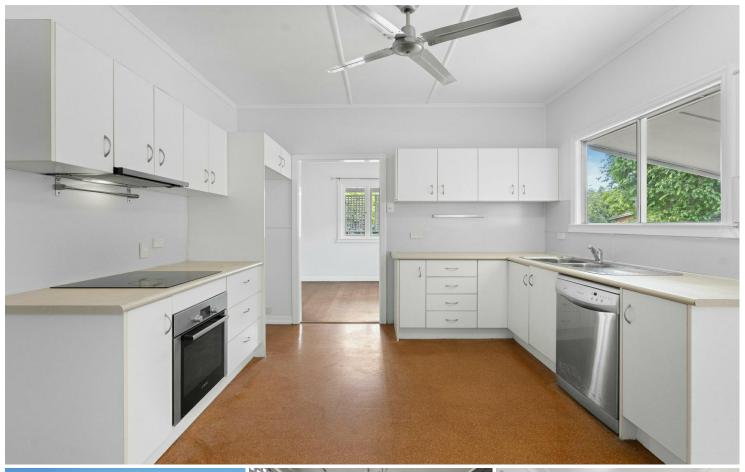

At you enter the home you are greeted by an L -shaped veranda, wrapping around the living and dining spaces, allowing you to entertain with ease. The open plan living and dining spaces are serviced by a ceiling fan and enjoy direct access to the veranda and kitchen. The kitchen offers an induction cooktop, Bosch oven, stainless steel dishwasher and ample bench and cupboard space for the cook of the home to enjoy.

Features of 354 Marshall Road at a glance:

- Recently updated
- Spacious floorplan both internally and externally
- L-shaped veranda
- Open plan living and dining spaces with direct access to the veranda and kitchen
- Kitchen with induction cooktop, Bosch oven, stainless steel dishwasher and ample bench & cupboard space for the cook of the home to enjoy
- 3 bedrooms with ceiling fans (2 with built-in robes and 1 with air-conditioning)
- Main bedroom with ensuite
- Carport
- Outdoor laundry
- Undercover patio
- Shed for storage
- Solar hot water
- Easy access to the motorway into the CBD
- Easy access to the Gold Coat and airport through the Clem 7
- Short walk to busway
- Close to major Hospitals and Universities, shops & cafes
- 8km to the CBD
- Within the Wellers Hill State School catchment
- Within the Holland Park State High School