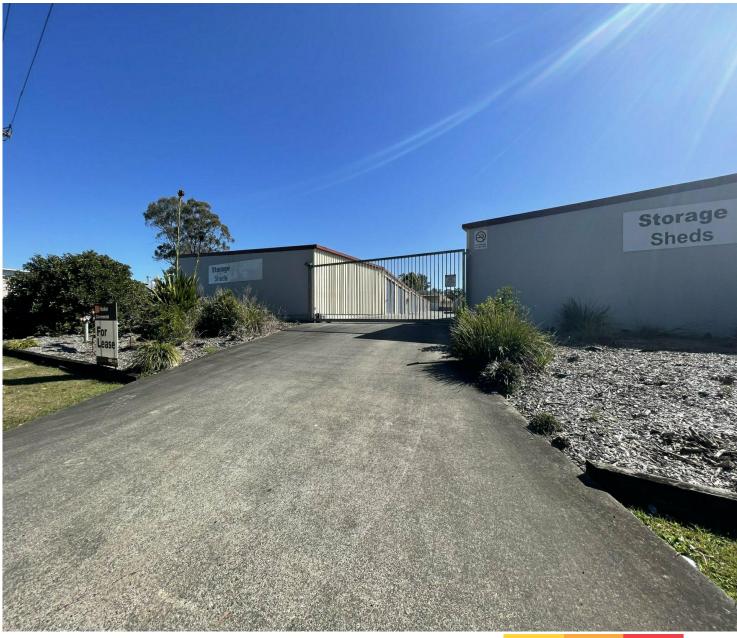

## Taree, 42 Hargreaves Drive

Secure Storage Facility Sheds located in Hargreaves Drive!

Commercial and domestic storage facility, with sheds starting from \$25.00 per week!

This modern and highly secured storage facility located in Hargreaves Drive, Taree, includes the following features:

- Located in a quiet industrial area, with 238 Storage Sheds overall in the facility.
- Range of sizes starting from 2m x 2m up to 7m x 3m.
- Fully fenced facility with individual pin code access and automatic gate.
- Easy access to your belongings 7 days a week from 6am 8pm.