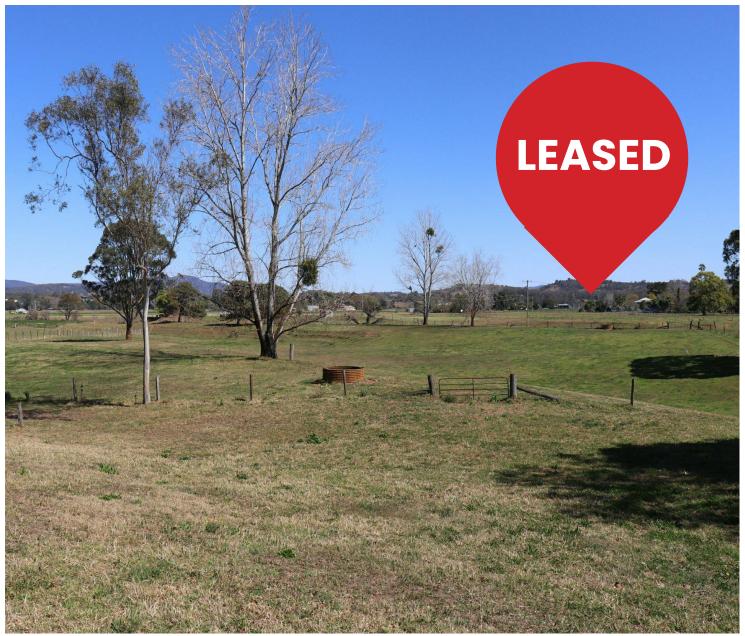

# Taree, 16 Hayes Lane

20 Acres for Agistment

Welcoming approximately 20 fertile acres of land ready to be leased. For \$500.00 per month plus water usage, this block offers both town and dam water access and comes fully fenced (all fence maintenance is at tenants cost). Contact Cameron Tate on 0437 877 719 for more information.