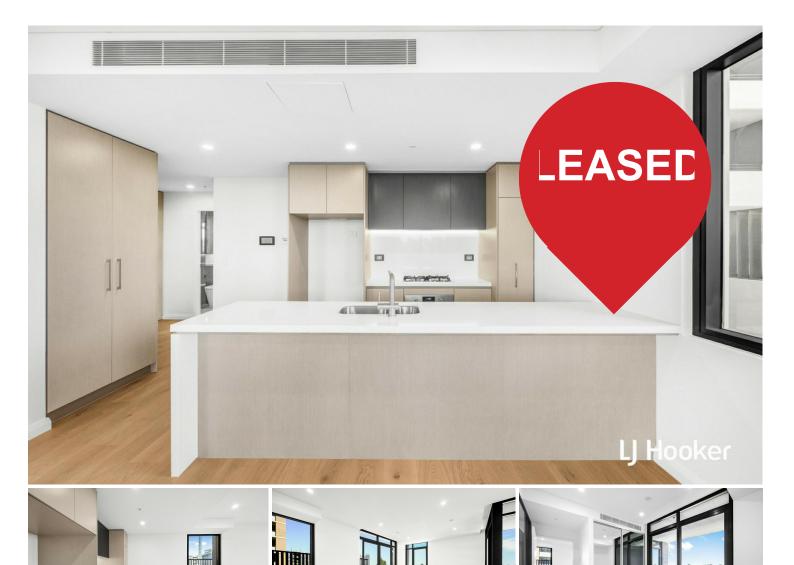

Some of the many features include:

- Spacious Master Suite: Enjoy the comfort of a generously sized master bedroom, complete with a built-in wardrobe and a sleek ensuite bathroom

- Bright, Open Living Space - The open-plan lounge and dining area seamlessly extends onto two balconies/terrace, including a large terrace that offers privacy and direct access to the garden - perfect for use as a backyard with vast open space giving you the feeling of a

Please Call
View

ljhooker.com.au/35NHXY

LJ Hooker Schofields

Contact Alex Thompson 02 9157 4077

**For Lease** 

LJ Hook

house.

- Gourmet Kitchen - Cook like a chef with high-end appliances, gas cooking, a marble

benchtop, dishwasher, and a stylish breakfast bar

- Convenience and Comfort - Includes an internal laundry with a dryer, a study nook, and ample storage throughout the home.

- Modern Touches - Beautiful floorboards throughout the living areas with plush carpets in the bedrooms for added comfort.

- Floorboards throughout with carpets in bedrooms

- Secure Parking - A single car space and storage cage are located in the secure underground parking, complete with a security shutter gate

- Exclusive Community - Residents enjoy access to a private playground and common