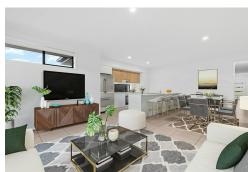

# Near New Home with Solar Power

Ready for the ideal next tenant. Equipped with all the modern requirements, stunning new kitchen and bathrooms and excellent living areas. Solar power unit that will dramatically reduce your power costs.

#### Features include:

- Near new kitchen with large stone bench top.
- Tiled living areas and carpeted bedrooms.
- Main bedroom with walk in and ensuite.
- Single garage with remote door.
- Rainwater tank.
- Air conditioning.
- Fans in all bedrooms.
- Plumbed fridge space.