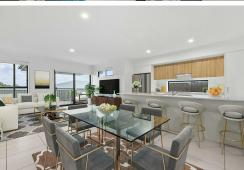

# Near New Home with Solar Power

Ready for the ideal next tenant. Equipped with all the modern requirements, stunning new kitchen and bathrooms and excellent living areas. Solar power unit that will dramatically reduce your power costs.

#### Features include:

- Near new kitchen with large stone bench top.
- Tiled living areas and carpeted bedrooms.
- Main bedroom with walk in and ensuite.
- Single garage with remote door.
- Rainwater tank.
- Air conditioning.
- Fans in all bedrooms.
- Plumbed fridge space.