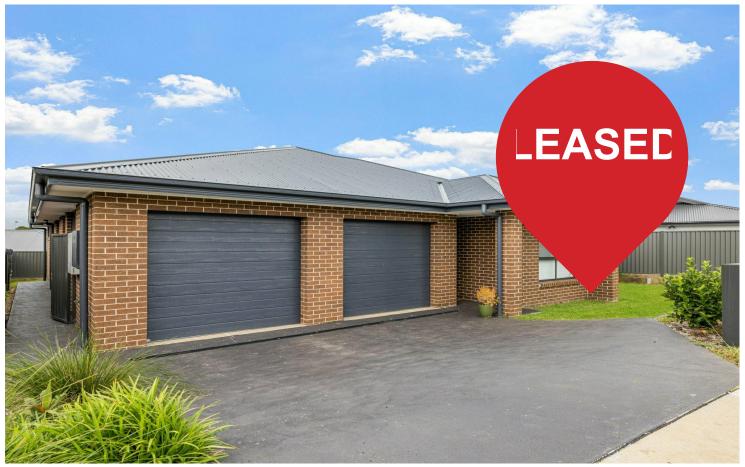

# **Tahmoor, 25 Janice Drive**

# Near New Home with Solar Power

Ready for the ideal next tenant. Equipped with all the modern requirements, stunning new kitchen and bathrooms and excellent living areas. Solar power unit that will dramatically reduce your power costs.

#### Features include:

- Near new kitchen with large stone bench top.
- Tiled living areas and carpeted bedrooms.
- Main bedroom with walk in and ensuite.
- Single garage with remote door.
- Rainwater tank.
- Air conditioning.
- Fans in all bedrooms.
- Plumbed fridge space.