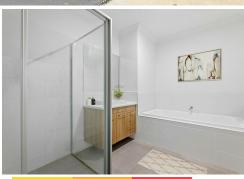

#### Features include:

- Near new kitchen with large stone bench top.
- Tiled living areas and carpeted bedrooms.
- Main bedroom with walk in and ensuite.
- Single garage with remote door.
- Rainwater tank.
- Air conditioning.
- Fans in all bedrooms.
- Plumbed fridge space.