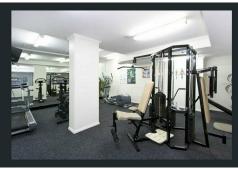

- Quality granite kitchen with gas cooktop, dishwasher, microwave and fridge
- Undercover balcony with views of Sydney Tower Eye and CBD surrounds
- Two well-appointed bedrooms with wardrobes and floor to ceiling windows overlooking the CBD
- Ensuite to master bedroom
- Internal laundry cupboard
- Building intercom and lift access
- Security car space and storage cage included
- Concierge service and facilities including swimming pool, gym, sauna and spa
- Easy access to public transport, restaurants, shopping and amenities