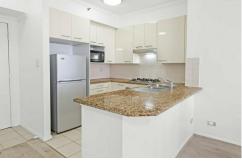

- Quality granite kitchen with gas cooktop, dishwasher, microwave and fridge
- Undercover balcony with views of Sydney Tower Eye and CBD surrounds
- Two well-appointed bedrooms with wardrobes and floor to ceiling windows overlooking the CBD
- Ensuite to master bedroom
- Internal laundry cupboard
- Building intercom and lift access
- Security car space and storage cage included
- Concierge service and facilities including swimming pool, gym, sauna and spa
- Easy access to public transport, restaurants, shopping and amenities