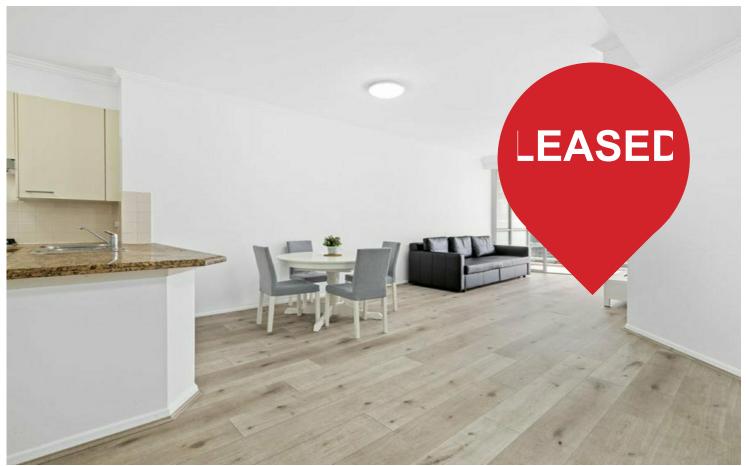

### Convenient and Modern Urban Life

Positioned on level 15 in Maestri Tower, this furnished or unfurnished apartment offers an ultimate lifestyle with open plan living and dining area, engineered timber flooring throughout.

- Quality granite kitchen with gas cooktop, dishwasher, microwave and fridge
- Undercover balcony with views of Sydney Tower Eye and CBD surrounds
- Two well-appointed bedrooms with wardrobes and floor to ceiling windows overlooking the CBD
- Ensuite to master bedroom
- Internal laundry cupboard
- Building intercom and lift access
- Security car space and storage cage included
- Concierge service and facilities including swimming pool, gym, sauna and spa
- Easy access to public transport, restaurants, shopping and amenities