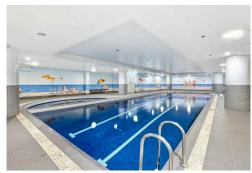

- Quality granite kitchen with gas cooktop, dishwasher, microwave and fridge
- Undercover balcony with views of Sydney Tower Eye and CBD surrounds
- Two well-appointed bedrooms with wardrobes and floor to ceiling windows overlooking the CBD
- Ensuite to master bedroom
- Internal laundry cupboard
- Building intercom and lift access
- Security car space and storage cage included
- Concierge service and facilities including swimming pool, gym, sauna and spa
- Easy access to public transport, restaurants, shopping and amenities