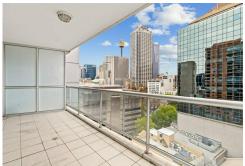

- Quality granite kitchen with gas cooktop, dishwasher, microwave and fridge
- Undercover balcony with views of Sydney Tower Eye and CBD surrounds
- Two well-appointed bedrooms with wardrobes and floor to ceiling windows overlooking the CBD
- Ensuite to master bedroom
- Internal laundry cupboard
- Building intercom and lift access
- Security car space and storage cage included
- Concierge service and facilities including swimming pool, gym, sauna and spa
- Easy access to public transport, restaurants, shopping and amenities