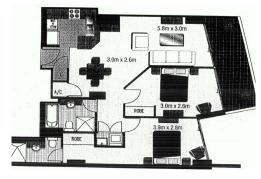

### Convenient and Modern Urban Life

Positioned on level 15 in Maestri Tower, this furnished or unfurnished apartment offers an ultimate lifestyle with open plan living and dining area, engineered timber flooring throughout.

- Quality granite kitchen with gas cooktop, dishwasher, microwave and fridge
- Undercover balcony with views of Sydney Tower Eye and CBD surrounds
- Two well-appointed bedrooms with wardrobes and floor to ceiling windows overlooking the CBD
- Ensuite to master bedroom
- Internal laundry cupboard
- Building intercom and lift access
- Security car space and storage cage included
- Concierge service and facilities including swimming pool, gym, sauna and spa
- Easy access to public transport, restaurants, shopping and amenities