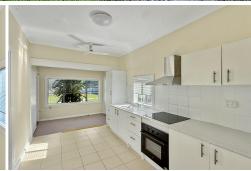

- Two cozy bedrooms with natural light
- 2 Spacious living areas
- Reverse cycle split system air conditioning & ceiling fans
- Additional living/dining area off main lounge
- Modern eat -in kitchen with electric cooking, plenty of cupboard and bench space