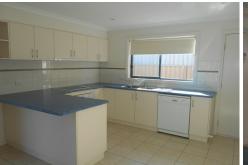

## Modern Unit

Currently available for lease, is this two bedroom unit, located in a quiet complex. Boasting an open plan kitchen and lounge area, central bathroom with shower and bath, separate toilet, both bedrooms with built in robes and European laundry. Features include split system air conditioning, dishwasher, garden shed, paved rear courtyard and single carport.