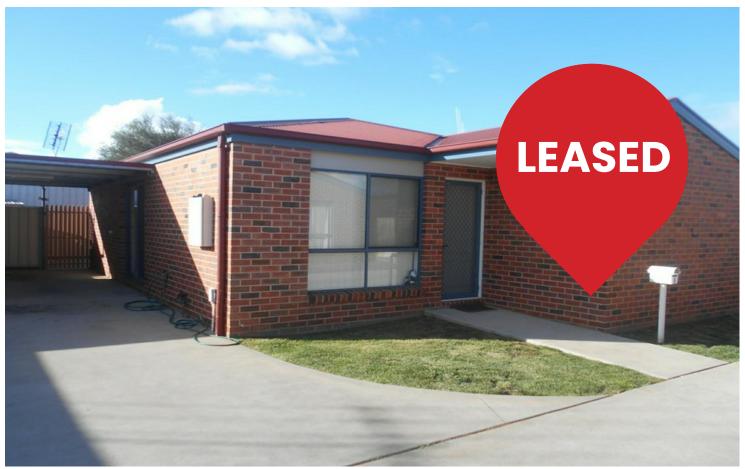

# Swan Hill, Unit 9/68 Coronation Avenue

## Modern Unit

Currently available for lease, is this two bedroom unit, located in a quiet complex. Boasting an open plan kitchen and lounge area, central bathroom with shower and bath, separate toilet, both bedrooms with built in robes and European laundry. Features include split system air conditioning, dishwasher, garden shed, paved rear courtyard and single carport.