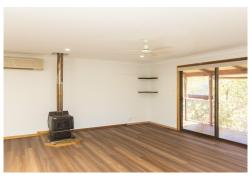

### Upstairs Features:

- \* 3 bedrooms, two with built in wardrobes.
- \* A recently renovated bathroom.
- \* Open-plan living and kitchen area leading to both front and rear balconies.
- \* Enjoy year-round comfort with air conditioning and a cozy fireplace.
- \* Rear balcony access to the fully fenced backyard perfect for outdoor activities.