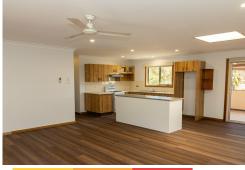

### Upstairs Features:

- \* 3 bedrooms, two with built in wardrobes.
- \* A recently renovated bathroom.
- \* Open-plan living and kitchen area leading to both front and rear balconies.
- \* Enjoy year-round comfort with air conditioning and a cozy fireplace.
- \* Rear balcony access to the fully fenced backyard perfect for outdoor activities.