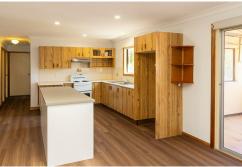

### Upstairs Features:

- \* 3 bedrooms, two with built in wardrobes.
- \* A recently renovated bathroom.
- \* Open-plan living and kitchen area leading to both front and rear balconies.
- \* Enjoy year-round comfort with air conditioning and a cozy fireplace.
- \* Rear balcony access to the fully fenced backyard perfect for outdoor activities.