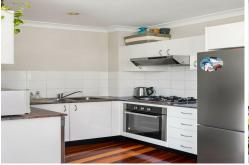

#### **Property Features:**

- 1 bedroom with mirrored built-in wardrobe
- Open-plan living and dining with polished timber floors
- Modern kitchen with stone benchtops, gas cooking & dishwasher
- Spacious bathroom with shower
- Internal laundry with dryer
- Reverse cycle air conditioning
- Sunlit balcony with city views