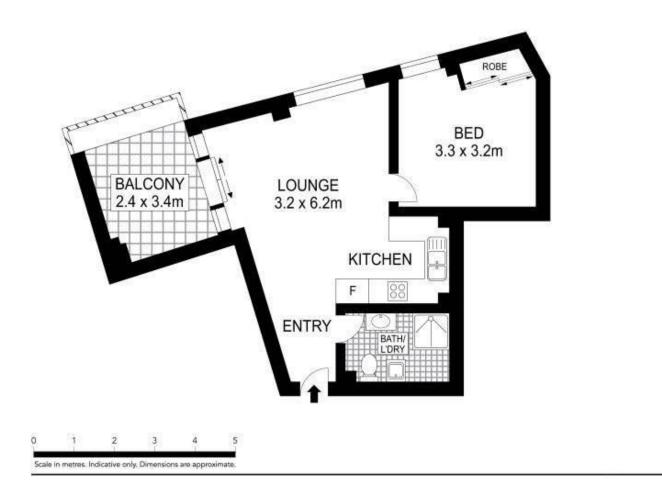

#### **Property Features:**

- 1 bedroom with mirrored built-in wardrobe
- Open-plan living and dining with polished timber floors
- Modern kitchen with stone benchtops, gas cooking & dishwasher
- Spacious bathroom with shower
- Internal laundry with dryer
- Reverse cycle air conditioning
- Sunlit balcony with city views

# **More About this Property**

| Property ID   | 25XHYY    |
|---------------|-----------|
| Property Type | Apartment |
| Land Area     | 45 sqm    |