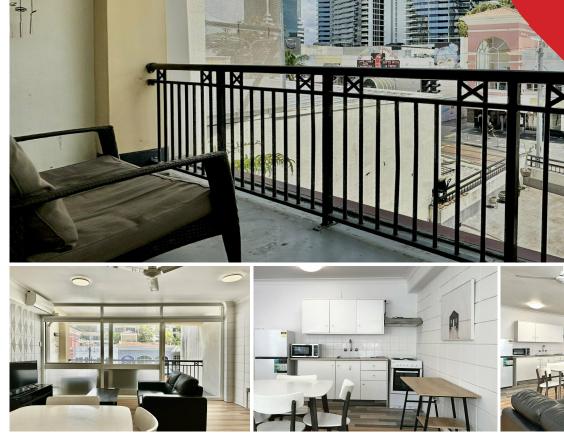

# Surfers Paradise, Unit 210/3155 Surfers Paradise Boulevard

Central Surfers Paradise City Views!!!

'Lido Lane Apartment 210 ' is a newly renovated and fully furnished trendy and affordable apartment.

This spacious 1 bedroom apartment is located on the 2nd level over looking Central Surfers Paradise. Enjoy the convenience of having everything located at your door step-Restaurants, Cafes, Retail Stores, Bars, Public Transport and only a 100m to the Surfers Paradise Beach.

Located minutes from the G Link Train Station .

The Lido Residential complex has a communal laundry so need to pay high electricity. It is a quiet and safe complex of 20 units with long standing tenants .