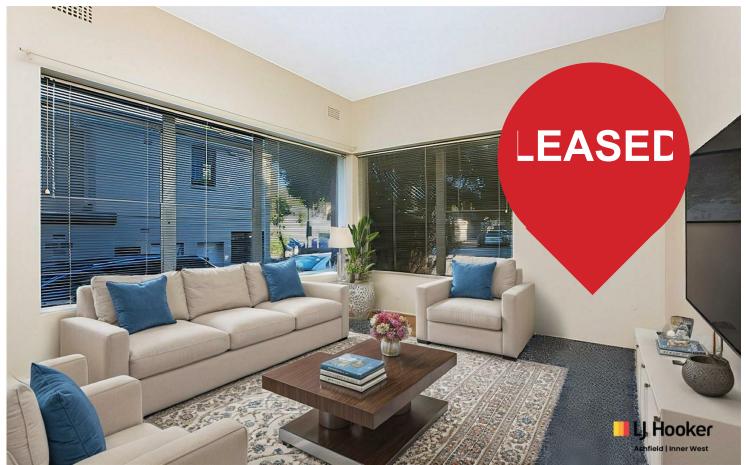

# Convenience and Lifestyle

This charming 1-bedroom unit offers a comfortable and convenient lifestyle.

The open-plan living and kitchen area is perfect for relaxed living, while the neat and tidy bathroom provides functionality and style. The spacious bedroom features a built-in robe, offering ample storage space and additionally, the unit includes a car space for added convenience.

### The property features include:

- Open plan living & kitchen area
- Spacious bedroom with a built-in robe
- Neat and tidy bathroom

For Lease Please Call