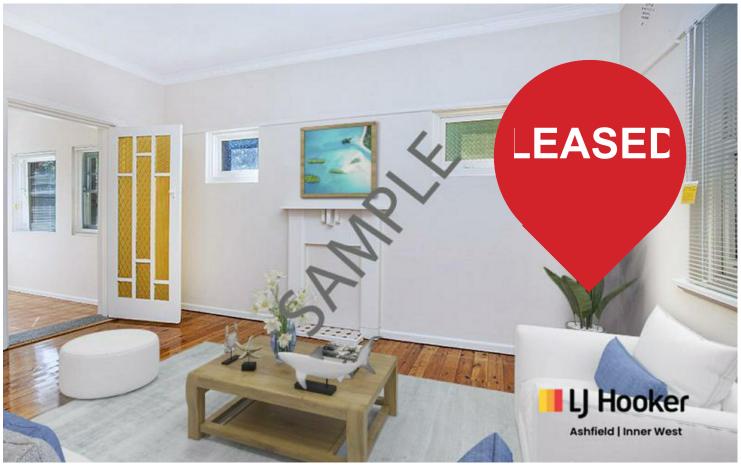

## Summer Hill, 4/57 Grosvenor Crescent

Well presented 2 bedroom unit complete with sunroom!

This perfectly positioned Art Deco two-bedroom unit is situated just minutes away from Summer Hill Village. Features include;

- Well-presented kitchen complete with marble bench top and gas appliances
- Private sunroom area perfect for study/home office
- Updated Art Deco Bathroom
- Timber flooring throughout
- Two spacious bedrooms with a built-in wardrobe to the main
- External common area laundry
- The convenience of an allocated car space