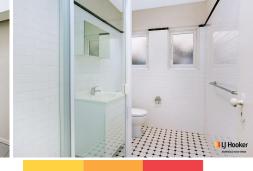

- Well-presented kitchen complete with marble bench top and gas appliances
- Private sunroom area perfect for study/home office
- Updated Art Deco Bathroom
- Timber flooring throughout
- Two spacious bedrooms with a built-in wardrobe to the main
- External common area laundry
- The convenience of an allocated car space