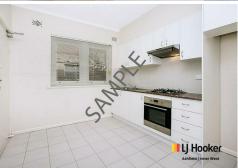

- Well-presented kitchen complete with marble bench top and gas appliances
- Private sunroom area perfect for study/home office
- Updated Art Deco Bathroom
- Timber flooring throughout
- Two spacious bedrooms with a built-in wardrobe to the main
- External common area laundry
- The convenience of an allocated car space