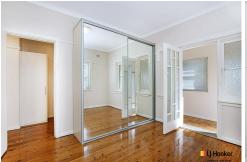

- Well-presented kitchen complete with marble bench top and gas appliances
- Private sunroom area perfect for study/home office
- Updated Art Deco Bathroom
- Timber flooring throughout
- Two spacious bedrooms with a built-in wardrobe to the main
- External common area laundry
- The convenience of an allocated car space