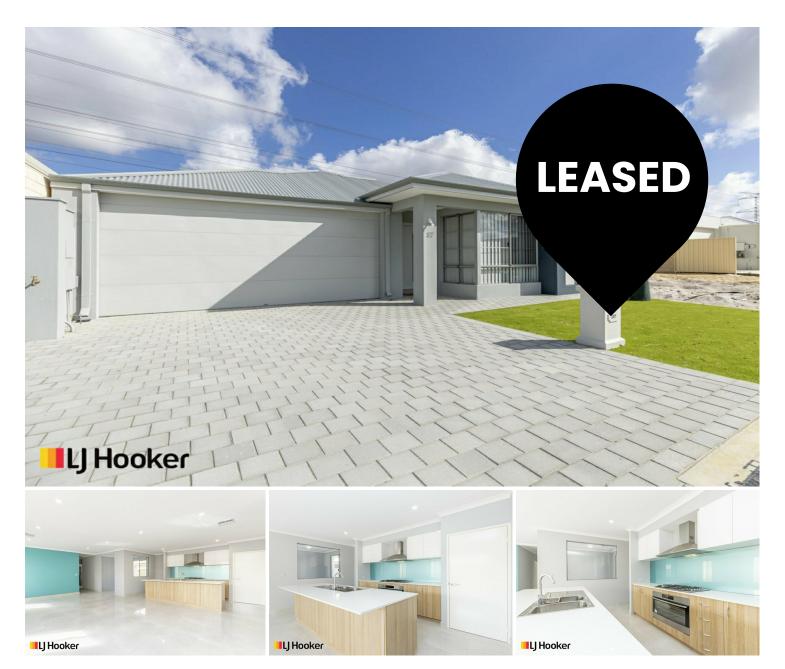

# LOW-MAINTENANCE LIVING IN THE HEART OF SUCCESS

Overlooking tranquil parklands and set on a quiet street this immaculate home will exceed your expectations. This home is within walking distance of Cockburn Gateway Shopping City which places you in the center of a variety of restaurants, cafes, and shops. Cockburn Train Station is also a short walk away.

The kitchen which forms the heart of the home is complete with quality fittings including stainless steel appliances, overhead cupboards, a large pantry, and a stunning glass splashback. The dining and living areas are adjacent to the kitchen and overlook the alfresco area which is complemented by artificial lawns providing the perfect low-maintenance living home!

- 2 bathrooms with a separate bathtub to the main bathroom
- open plan living, dining, and well-equipped kitchen with stainless steel appliances
- study
- ducted air-conditioning throughout
- very low maintenance artificial lawns to the front and rear
- double lock up garage