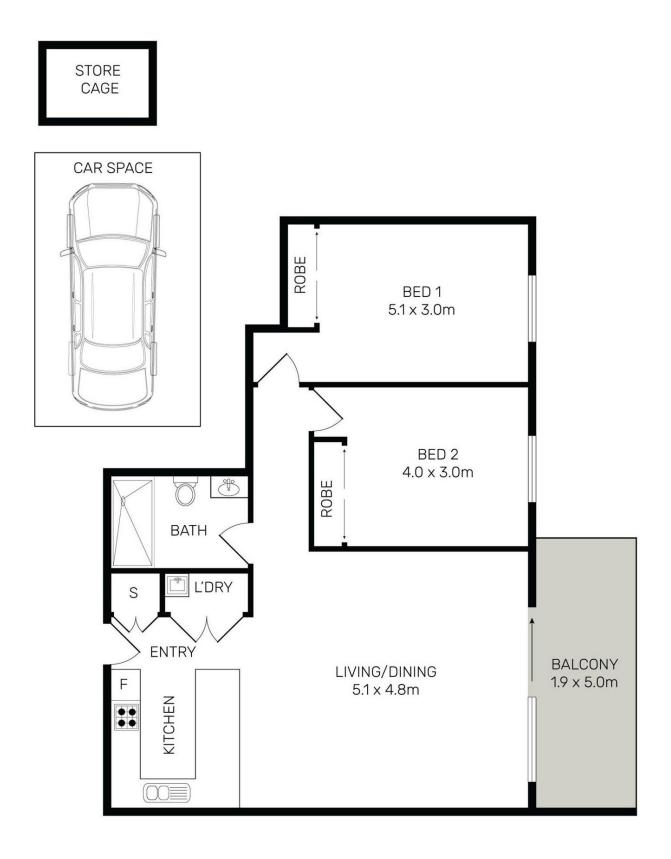

- Sleek designer finishes with light filled interiors & neutral colour scheme
- · Two bedrooms with built ins, boutique building with secure intercom entry
- Open plan living/dining with air con, undercover balcony, timber flooring
- Stone kitchen, s/steel gas appliances, d/washer, int laundry with dryer
- Sleek full sized bathroom with quality fittings and frameless finishes
- Air-conditioning, LED lighting, security car space plus storage cage
- \*Water Usage Applicable