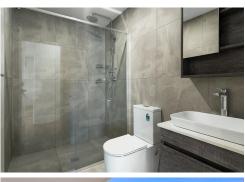

- Sleek designer finishes with light filled interiors & neutral colour scheme
- · Two bedrooms with built ins, boutique building with secure intercom entry
- Open plan living/dining with air con, undercover balcony, timber flooring
- Stone kitchen, s/steel gas appliances, d/washer, int laundry with dryer
- Sleek full sized bathroom with quality fittings and frameless finishes
- Air-conditioning, LED lighting, security car space plus storage cage
- \*Water Usage Applicable