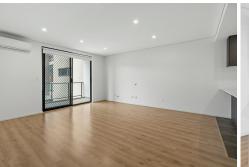

- Sleek designer finishes with light filled interiors & neutral colour scheme
- · Two bedrooms with built ins, boutique building with secure intercom entry
- Open plan living/dining with air con, undercover balcony, timber flooring
- Stone kitchen, s/steel gas appliances, d/washer, int laundry with dryer
- Sleek full sized bathroom with quality fittings and frameless finishes
- Air-conditioning, LED lighting, security car space plus storage cage
- \*Water Usage Applicable