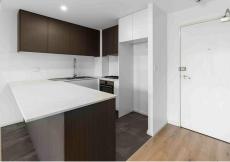

- Sleek designer finishes with light filled interiors & neutral colour scheme
- · Two bedrooms with built ins, boutique building with secure intercom entry
- Open plan living/dining with air con, undercover balcony, timber flooring
- Stone kitchen, s/steel gas appliances, d/washer, int laundry with dryer
- Sleek full sized bathroom with quality fittings and frameless finishes
- Air-conditioning, LED lighting, security car space plus storage cage
- \*Water Usage Applicable