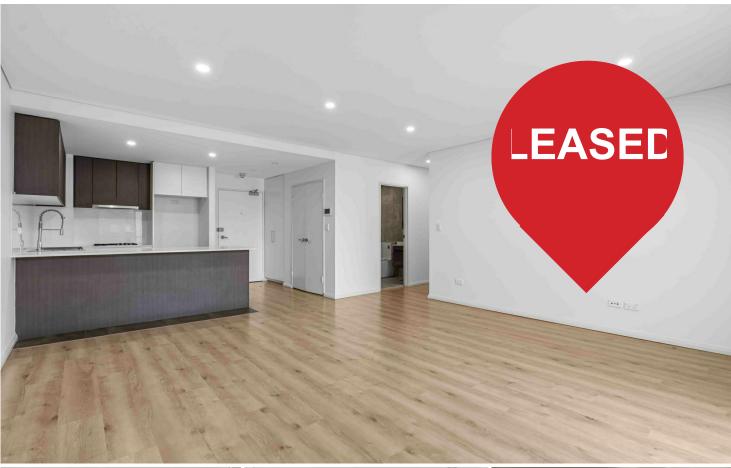

Boasting crisp designer finishes and light filled contemporary interiors, this cosy apartment is a hidden oasis of quality and style. Set in a small boutique security block and peacefully located just metres to transport, schools and parklands.

- Sleek designer finishes with light filled interiors & neutral colour scheme
- · Two bedrooms with built ins, boutique building with secure intercom entry
- Open plan living/dining with air con, undercover balcony, timber flooring
- Stone kitchen, s/steel gas appliances, d/washer, int laundry with dryer
- Sleek full sized bathroom with quality fittings and frameless finishes
- Air-conditioning, LED lighting, security car space plus storage cage
- \*Water Usage Applicable