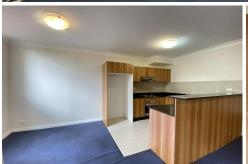

- \* Three bedrooms with built-ins, oversized main with ensuite, two with balcony access
- \* Spacious open plan living and dining flows to a full width entertainers balcony
- \* Granite kitchen with stainless steel appliances, dishwasher and gas cooking
- \* Two modern bathrooms, internal laundry with dryer,
- \* Two security car spaces, secure building with intercom and level lift access
- \* Ducted air con throughout
- \* Enjoy complex facilities including heated indoor pool.