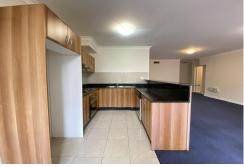

- \* Three bedrooms with built-ins, oversized main with ensuite, two with balcony access
- \* Spacious open plan living and dining flows to a full width entertainers balcony
- \* Granite kitchen with stainless steel appliances, dishwasher and gas cooking
- \* Two modern bathrooms, internal laundry with dryer,
- \* Two security car spaces, secure building with intercom and level lift access
- \* Ducted air con throughout
- \* Enjoy complex facilities including heated indoor pool.