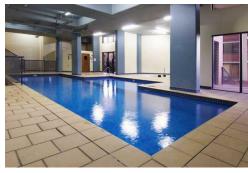

- \* Three bedrooms with built-ins, oversized main with ensuite, two with balcony access
- \* Spacious open plan living and dining flows to a full width entertainers balcony
- \* Granite kitchen with stainless steel appliances, dishwasher and gas cooking
- \* Two modern bathrooms, internal laundry with dryer,
- \* Two security car spaces, secure building with intercom and level lift access
- \* Ducted air con throughout
- \* Enjoy complex facilities including heated indoor pool.

## **More About this Property**

| Property ID   | QXGFAX                                                             |
|---------------|--------------------------------------------------------------------|
| Property Type | Unit                                                               |
| Including     | Toilets (2)<br>Pool<br>Balcony<br>Built-in-Robes<br>Secure Parking |