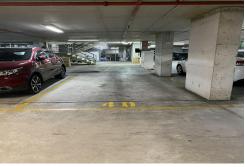

- \* Three bedrooms with built-ins, oversized main with ensuite, two with balcony access
- \* Spacious open plan living and dining flows to a full width entertainers balcony
- \* Granite kitchen with stainless steel appliances, dishwasher and gas cooking
- \* Two modern bathrooms, internal laundry with dryer,
- \* Two security car spaces, secure building with intercom and level lift access
- \* Ducted air con throughout
- \* Enjoy complex facilities including heated indoor pool.

## **More About this Property**

| Property ID   | QXGFAX                                                             |
|---------------|--------------------------------------------------------------------|
| Property Type | Unit                                                               |
| Including     | Toilets (2)<br>Pool<br>Balcony<br>Built-in-Robes<br>Secure Parking |