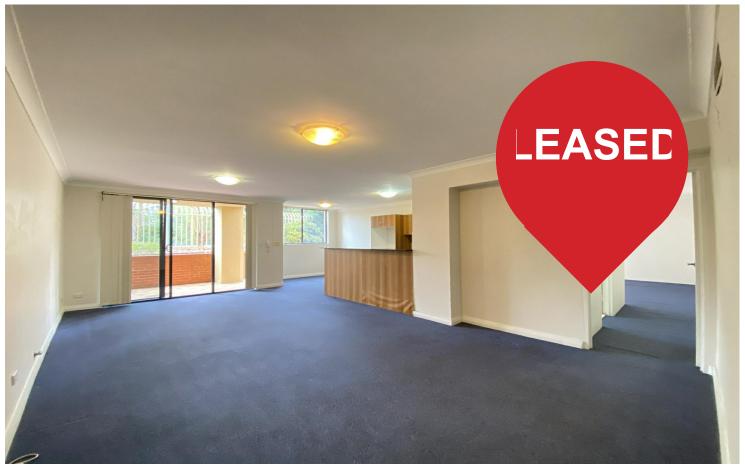

## Strathfield, 40/1-3 Beresford Road

3 BED UNIT, 2 BATH, 2 C/SPACES

Spacious full brick corner apartment is located on Ground Floor of the "Strathbelle" security complex and is sure to tick all the boxes, immaculate light filled open plan interiors plus its lifestyle advantages in a convenient "walk to everything" location, just metres to Strathfield's vibrant cafes, shops and transport for express CBD access.

- \* Three bedrooms with built-ins, oversized main with ensuite, two with balcony access
- \* Spacious open plan living and dining flows to a full width entertainers balcony
- \* Granite kitchen with stainless steel appliances, dishwasher and gas cooking
- \* Two modern bathrooms, internal laundry with dryer,
- \* Two security car spaces, secure building with intercom and level lift access
- \* Ducted air con throughout
- \* Enjoy complex facilities including heated indoor pool.