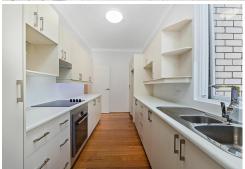

# RENOVATED 2 BEDROOM UNIT WITH LOCK-UP GARAGE

Clean, tidy and spacious 2 bedroom security unit located only minutes walk to Strathfield railway stations, shops and schools. The property offers a large lounge room with high ceilings, ceiling fan and good size balcony, renovated kitchen with plenty of cupboards and bench space, sleek newly renovated bathroom, 2 big bedrooms with built in to main, both with ceiling fans, internal laundry and loads of natural light throughout. Also included a lock-up garage..