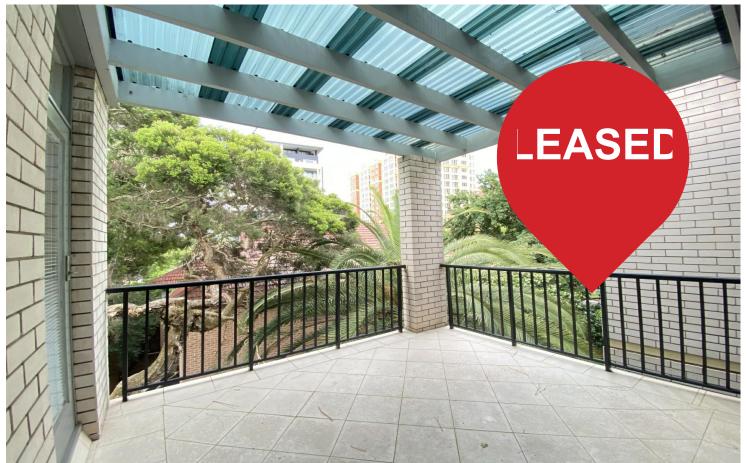

# RENOVATED 2 BEDROOM UNIT WITH LOCK-UP GARAGE

Clean, tidy and spacious 2 bedroom security unit located only minutes walk to Strathfield railway stations, shops and schools. The property offers a large lounge room with high ceilings, ceiling fan and good size balcony, renovated kitchen with plenty of cupboards and bench space, sleek newly renovated bathroom, 2 big bedrooms with built in to main, both with ceiling fans, internal laundry and loads of natural light throughout. Also included a lock-up garage..