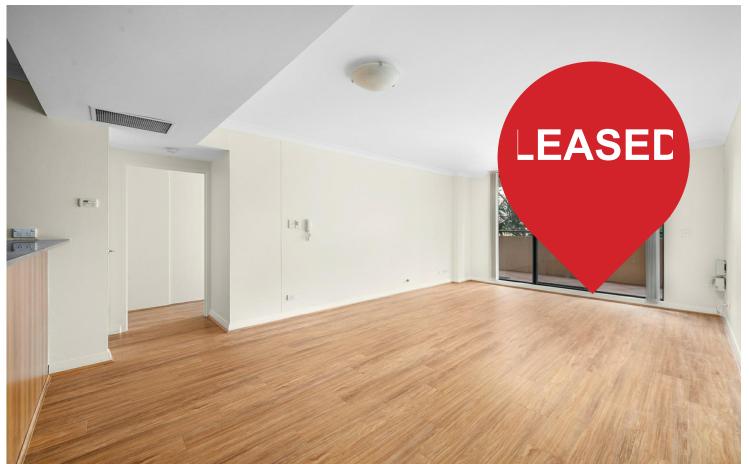

# 2 BED UNIT, 2 BATH, 2 CARSPACES - LAMINATE THROUGHOUT

Perfectly positioned to embrace a relaxed lifestyle of ultra-convenience and recently refreshed with new paint and gleaming timber flooring throughout, this spacious full brick corner apartment is located in the "Strathbelle" security complex and is sure to tick all the boxes with its generous floor plan, immaculate open plan interiors plus a walk to everything location, just moments to station, shops and schools.

## Domenica Natolo

0433 390 022 domenica@ljhstrathfield.com.au

- \* Oversized bedrooms with b/ins, main with ensuite, balcony access
- \* Open plan living flows to generous covered entertainers' balcony
- \* Sleek granite kitchen, s/steel appliances, dishwasher, gas cooking
- \* Two modern bathrooms, internal laundry with dryer
- \* Huge 40m2 undercover security carspace
- \* Security building with lift access, heated pool, spa / sauna
- \* Quality full brick building completed in 2002, NBN ready