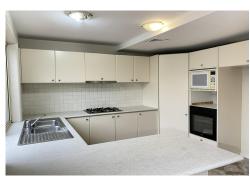

- \* Modern open plan kitchen with gas cooking and dishwasher
- \* Three spacious bedrooms upstairs, 4th bedroom/study downstairs
- \* Full bathroom, en-suite to master bedroom plus 3rd toilet downstairs
- \* Internal access from the double lock up garage, internal laundry
- \* Low maintenance courtyard at rear, well maintained common areas