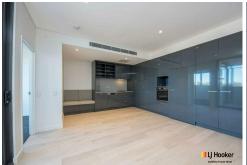

# The property features include:

- Open, combined living/kitchen area with ducted air conditioning
- One spacious bedroom with a built-in wardrobe
- Boutique complex, lift access, lavish entry foyer
- Large entertainers balcony
- Designer gas kitchen, AEG fitted with stone bench/splash backs