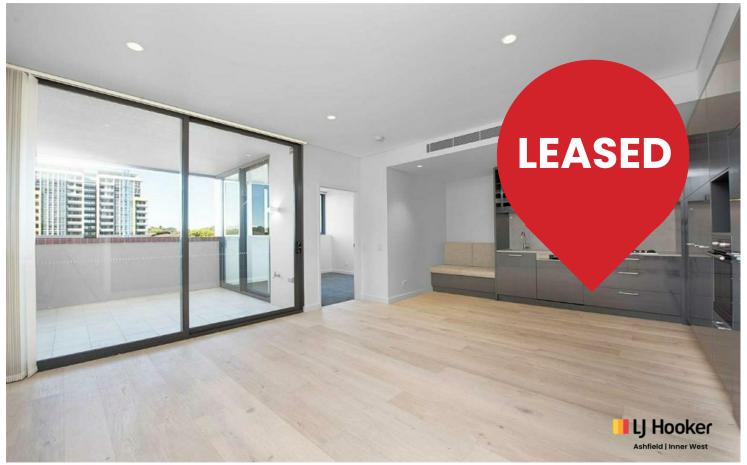

This apartment showcases a seamless open plan design with optimal space and light and is crafted with premium finishes throughout.

# The property features include:

- Open, combined living/kitchen area with ducted air conditioning
- One spacious bedroom with a built-in wardrobe
- Boutique complex, lift access, lavish entry foyer
- Large entertainers balcony
- Designer gas kitchen, AEG fitted with stone bench/splash backs