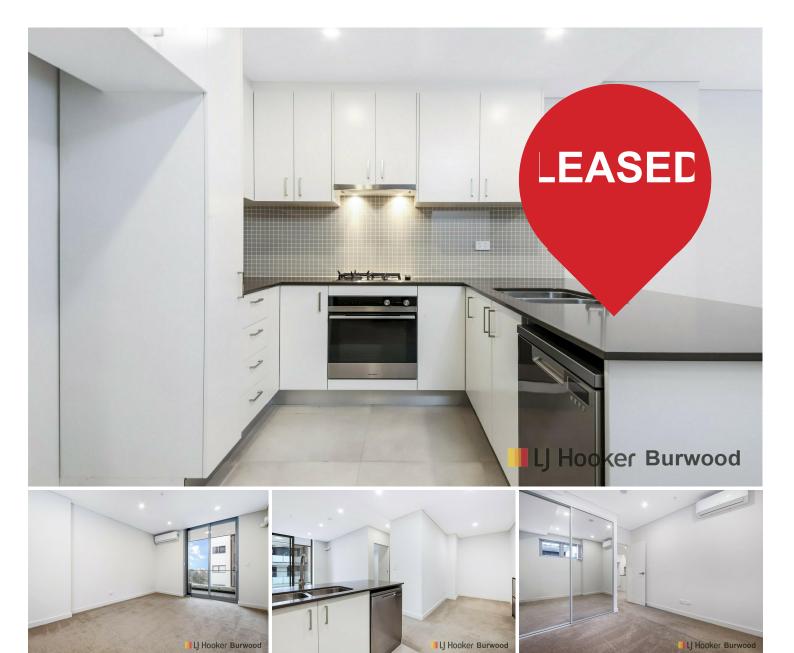

## Strathfield, 702/23-25 Churchill Ave DEPOSIT TAKEN BY LJ HOOKER BURWOOD

1 Bedroom + Study Apartment Located in the Heart of Strathfield!

This one bedroom + study apartment is conveniently located in the heart of Strathfield and is located only moments walk to Strathfield Plaza, local shops, and transport.

#### The Property Features:

- Large kitchen with gas cooking, dishwasher and ample storage
- Light filled living are with balcony access and air conditioner unit
- Spacious bedroom with built in wardrobe + separate study
- Central bathroom with sleek finishes and internal laundry
- Underground parking, intercom access and air conditioning