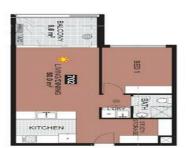

#### The Property Features:

- Large kitchen with gas cooking, dishwasher and ample storage
- Light filled living are with balcony access and air conditioner unit
- Spacious bedroom with built in wardrobe + separate study
- Central bathroom with sleek finishes and internal laundry
- Underground parking, intercom access and air conditioning